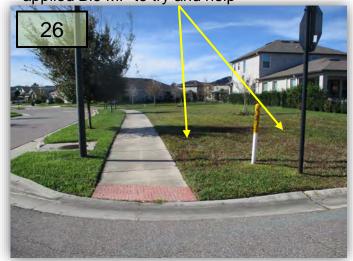

# Cruiser Bend, Bexley Village Drive at Everlong, Terrazzo

- 27. Why doesn't the CDD-maintained turf in front of the five homes on Cruiser Bend between
- Tubular Run and BVD look as good as the resident-maintained turf in front of the homes?
- 28. There remains some pretty rough looking Flax Lily on the BVD median north of Everlong.
- 29. Turf is not improving on the west ROW of BVD north of Everlong. Has Juniper done
- anything to improve these areas? It gets worse closer to Everlong (previously photographed). (Pic 29)