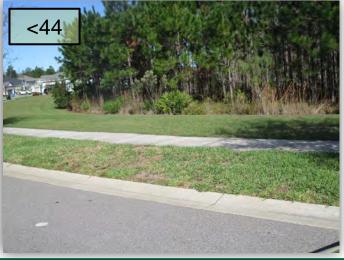

#### Pond 44

#### **Comments:**

Site Looks Good

Trace amounts of Torpedograss were treated.

There are clumps of native Spikerush along the shoreline. They are also experiencing the seasonal browning that's been observed in some of the other ponds.