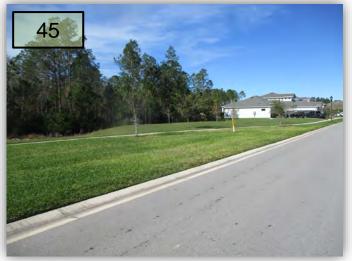

#### **Pond 45**

#### **Comments:**

Normal Growth Observed

Trace amounts of Pennywort and Torpedograss were treated.

A few sprigs of native Spikerush are dotted along the shoreline.