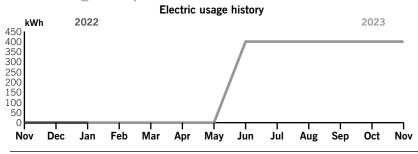

adjustment and additional customer charges at duke- energy.com/minimum.

Your current rate is General Service Non-Demand Sec (GS-1).

# **Billing details - Taxes**

| Regulatory Assessment Fee | \$0.02 |
|---------------------------|--------|
| Gross Receipts Tax        | 0.//   |
| Total Taxes               | \$0.79 |

Page 1 of 3

Service address

BEXLEY CDD

O BEXLEY VILLAGE DR

LITE

Bill date Nov 16, 2023 For service Oct 18 - Nov 15 29 days

Account number 9101 3337 0336

### Billing summary

| Previous Amount Due      | \$513.48 |
|--------------------------|----------|
| Payment Received Nov 08  | -513.48  |
| Current Lighting Charges | 512.02   |
| Taxes                    | 1.46     |
| Total Amount Due Dec 07  | \$513.48 |



Thank you for your payment.

### Your usage snapshot



#### Average temperature in degrees

| 70° 63°                                     | 63°  | 68°     | 71°   | 76° | 78°  | 82°  | 85°     | 86°  | 83°    | 76°     | 72°   |
|---------------------------------------------|------|---------|-------|-----|------|------|---------|------|--------|---------|-------|
|                                             |      | Current | Month | Nov | 2022 | 12-N | lonth U | sage | Avg Mo | nthly ( | Jsage |
| Electric (kWl                               | า)   | 40      | 0     |     | 0    |      | 2,400   |      |        | 200     |       |
| Avg. Daily (k                               | :Wh) | 14      | 1     |     | 0    |      | 7       |      |        |         |       |
| 12-month usage based on most recent history |      |         |       |