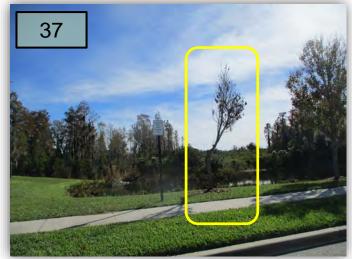

# **Proposals**

- 1. Although we did apply mulch throughout the entire community last fall, there are several areas that are now nearly void of all mulch. The previous billing was for 1335 CY Pine Bark, 720 CY Cocoa Brown Mulch and 200 bales of Pine Straw totaling \$104,550.00. The quantities are the same for both the April and October topdressings. Is the BOS interested in another spring topdressing?
- 2. We have a dead Pine Tree (the northern-most pine) on BVD. These are out of warranty and since it is the last one in a pattern, I recommend removing only, including stump grinding, capping off the irrigation and installing St. Augustine turf over the root ball. Juniper to provide a proposal. (Pic 2)