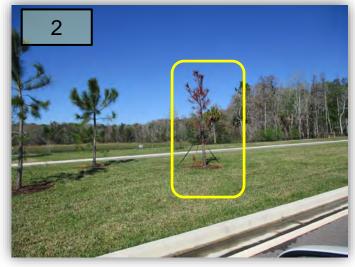

# **Proposals**

- 1. Although we did apply mulch throughout the entire community last fall, there are several areas that are now nearly void of all mulch. The previous billing was for 1335 CY Pine Bark, 720 CY Cocoa Brown Mulch and 200 bales of Pine Straw totaling \$104,550.00. The quantities are the same for both the April and October topdressings. Is the BOS interested in another spring topdressing?
- 2. We have a dead Pine Tree (the northern-most pine) on BVD. These are out of warranty and since it is the last one in a pattern, I recommend removing only, including stump grinding, capping off the irrigation and installing St. Augustine turf over the root ball. Juniper to provide a proposal. (Pic 2)