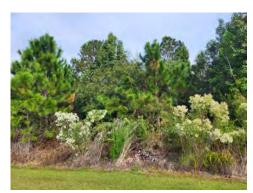

#### **Management Summary/Recommendations**

The wetland buffer areas all have a good distinct border that is being maintained along their perimeters. There is also good diversity plant species growing in each of them. The wetland buffers are also home to plenty of wildlife that can be seen going in and out at any time of the day - native birds, deer, wild hogs, small mammals, etc. With it being winter, everything is starting to look a little different and the seasonal flowering plants have dropped their blooms.

The floodplain pond areas are all looking good at Bexley. They are diverse as well in the different species growing in each of them. There are plenty of gators sunbathing and wading birds hunting for fish that can be seen at most times when passing by.

Bexley is a beautiful community to work in and we appreciate the opportunity to maintain these bountiful natural areas. We will continue to maintain and mitigate these wetland conservation buffer areas to help showcase the natural Florida beauty they hold.