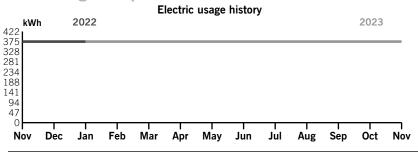

arges                   | \$804.71 |

# **Billing details - Taxes**

| Total Taxes               | \$8.06 |
|---------------------------|--------|
| Gross Receipts Tax        | 7.47   |
| Regulatory Assessment Fee | \$0.59 |

Your current rate is Lighting Service Company Owned/Maintained (LS-1).

Page 1 of 3

Service address

Bill date Nov 28, 2023

**BEXLEY CDD** 000 VIBRANT WAY LITE LITE BXLY S PAR4 PH1 W SL For service Oct 26 - Nov 27 33 days

Account number 9100 8584 1648

### Billing summary

| Previous Amount Due      | \$481.51 |
|--------------------------|----------|
| Payment Received Nov 16  | -481.51  |
| Current Lighting Charges | 480.14   |
| Taxes                    | 1.37     |
| Total Amount Due Dec 19  | \$481.51 |



Thank you for your payment.

### Your usage snapshot



#### Average temperature in degrees

| 70° 63°       | 63°                                         | 68°     | 71°   | 76° | 78°  | 82°  | 85°    | 86°  | 83°    | 76°      | 72°   |
|---------------|---------------------------------------------|---------|-------|-----|------|------|--------|------|--------|----------|-------|
|               |                                             | Current | Month | Nov | 2022 | 12-M | onth U | sage | Avg Mo | onthly L | Jsage |
| Electric (kW  | h)                                          | 37      | 5     | 3   | 75   |      | 4,500  |      |        | 375      |       |
| Avg. Daily (I | kWh)                                        | 11      |       | 1   | 13   |      | 12     |      |        |          |       |
| 12-month u    | 12-month usag