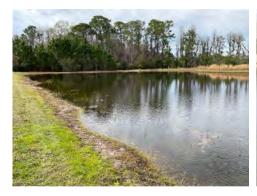

#### Pond 29

#### **Comments:**

Normal Growth Observed

Trace amounts of Pennywort and algae were treated.

Handfuls of native Spikerush dot the shoreline of this pond.

www.AdvancedAquatic.com lakes@advancedaquatic.com