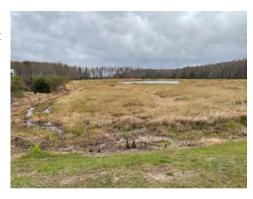

The floodplain pond areas are all looking good at Bexley. They are diverse as well in the different species growing in each of them. There are plenty of gators sunbathing and wading birds hunting for fish that can be seen at most times when passing by.