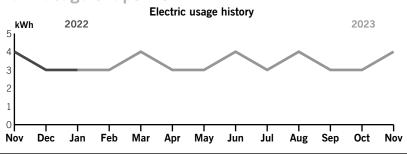

ent Charges                   |        |  |  |  |  |

# **Billing details - Taxes**

| Regulatory Assessment Fee | \$0.19 |
|---------------------------|--------|
| Gross Receipts Tax        | 0.56   |
| Total Taxes               | \$0.75 |

Your current rate is Lighting Service Company Owned/Maintained (LS-1).

Page 1 of 3

Service address

BEXLEY CDD 18260 RAMBLE ON WAY LAND O LAKES FL 34638 Bill date Dec 1, 2023 For service Oct 28 - Nov 29

33 days

Account number 9101 2436 6256

### Billing summary

| Previous Amount Due      | \$30.79 |
|--------------------------|---------|
| Payment Received Nov 21  | -30.79  |
| Current Electric Charges | 30.00   |
| Taxes                    | 0.79    |
| Total Amount Due Dec 26  | \$30.79 |



Thank you for your payment.

### Your usage snapshot



#### Average temperature in degrees

| 70 03         | 03                                          | 00      | 7 1   | 70  | 70   | 02   | 00      | 00    | 03     | 70      | 12    |
|---------------|---------------------------------------------|---------|-------|-----|------|------|---------|-------|--------|---------|-------|
|               |                                             | Current | Month | Nov | 2022 | 12-N | lonth U | Isage | Avg Mo | nthly L | Jsage |
| Electric (kWł | า)                                          | 4       |       |     | 4    |      | 40      |       |        | 3       |       |
| Avg. Daily (k | (Wh                                         | C       | )     |     | 0    |      | 0       |       |        |         |       |
| 12-month us   | 12-month