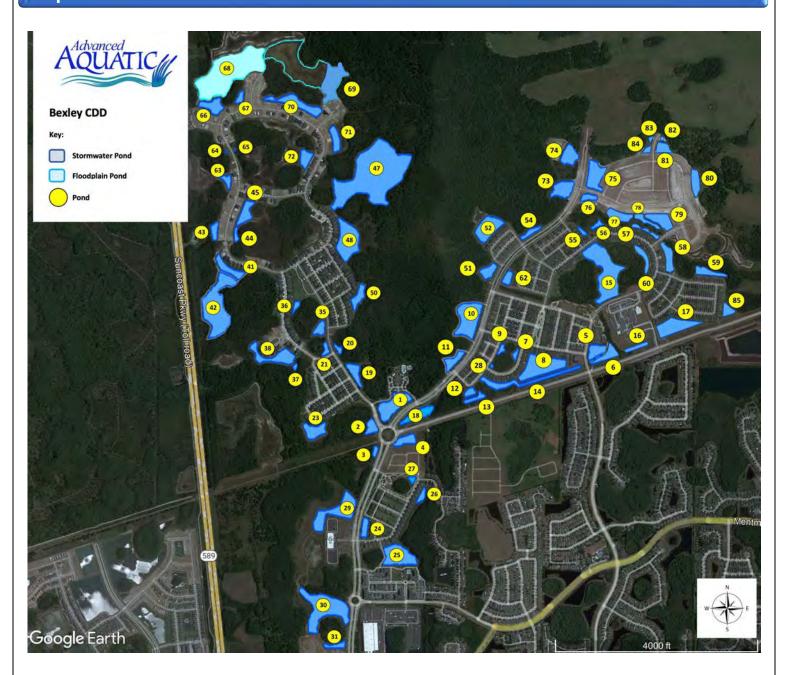

## **Comments:**

**Treatment In Progress** 

There is some benthic Algae that is now floating that was observed and treated.





## Pond 57

#### **Comments:**

Normal Growth Observed

Algae and trace amounts of Torpedograss were treated.





www.AdvancedAquatic.com lakes@advancedaquatic.com



## **Site Assessments**

#### **Pond 58**

#### **Comments:**

**Treatment In Progress** 

There is some benthic Algae that is now floating that was observed and treated.





## Pond 59

#### **Comments:**

Normal Growth Observed

Algae and trace amounts of Torpedograss were observed and treated.

A healthy clump of native Spikerush is present in the middle of this shoreline while a few other sprigs dot the surrounding shoreline.





www.AdvancedAquatic.com lakes@advancedaquatic.com



## Map



## www.AdvancedAquatic.com

lakes@advancedaquatic.com





# **Bexley Community Development District Quarterly Wetland Inspection Report**

## **Reason for Inspection:**

Quality Assurance

## **Inspection Date(s):**

November 2023 - January 2024

## Prepared for:

Bexley Community Development District

## Prepared by:

Savannah Berger Aquatic Consultant & Biologist

www.AdvancedAquatic.com lakes@advancedaquatic.com



## TABLE OF CONTENTS

#### **Site Assessments**

| Sites 1A-1B | 1   |
|-------------|-----|
| Sites 2-3   | 2   |
| Sites 4-5   | 3   |
| Sites 6-7   | 4   |
| Sites 8-9   | 5   |
| Sites 10-11 | 6   |
| Sites 12-13 | 7   |
| Sites 14-15 | 8   |
| Sites 16-17 | 9   |
| Sites 18-19 | 10  |
| Sites 20-21 | 11  |
| Sites 22-23 | 12  |
| Sites 24-25 | 13  |
| Sites 26-27 | 14