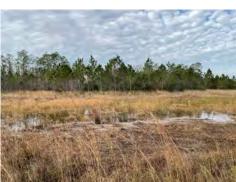

#### **Management Summary/Recommendations**

The wetland buffer areas all have a good distinct border that is being maintained along their perimeters. There is also good diversity plant species growing in each of them. The wetland buffers are also home to plenty of wildlife that can be seen going in and out at any time of the day - native birds, deer, wild hogs, small mammals, etc. With it being winter, everything is starting to look a little different and the seasonal flowering plants have dropped their blooms.

The floodplain pond areas are all looking good at Bexley. They are diverse as well in the different species growing in each of them. There are plenty of gators sunbathing and wading birds hunting for fish that can be seen at most times when passing by.