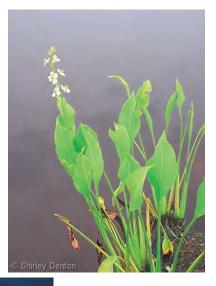

## **Common Florida Wetland and Pond Plant Species**

| COMMON NATIVE SPECIES                                       |                                  |  |  |
|-------------------------------------------------------------|----------------------------------|--|--|
| Common Name:                                                | Scientific name (Genus species): |  |  |
| Bald Cypress                                                | Taxodium distichum               |  |  |
| Pond Cypress                                                | Taxodium ascendens               |  |  |
| Wax Myrtle                                                  | Myrica cerifera                  |  |  |
| Red Maple                                                   | Acer rubrum                      |  |  |
| Slash Pine                                                  | Pinus elliotti                   |  |  |
| Longleaf Pine                                               | Pinus palustris                  |  |  |
| Oak (laurel, live)                                          | Quercus spp.*                    |  |  |
| Saltbrush                                                   | Baccharis halimifolia            |  |  |
| Pink Sundew                                                 | Drosera capillaris               |  |  |
| Arrowhead                                                   | Sagittaria lancifolia            |  |  |
| Spikerush                                                   | Eleocharis spp.*                 |  |  |
| Pickerelweed Pontederia cordata                             |                                  |  |  |
| "Sp." means "species" whereas "Spp." is used when there are |                                  |  |  |

#### **Florida Native Plant Identification**

Oak (*Quercus virginiana*)
Photo: UF IFAS

Spikerush (*Eleocharis interstincta*) Photo: V. Ramey, UF IFAS

Saltbush (*Baccharis hamifolia*)
Photo: UF IFAS

Pickerelweed (*Pontederia cordata*)
Photo: A. Murray, UF IFAS