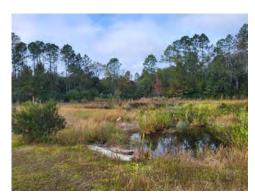

#### Floodplain Pond 1A

#### **Comments:**

Normal Growth Observed

Treated for Torpedograss, cattails, Caesar's Weed, and Cogon Grass. Water was actively flowing at the time of inspection.

Beneficial vegetation noted: Arrowhead, Pickerelweed, Spikerush, Wax Myrtle, and Saltbush.

## Floodplain Pond 1B