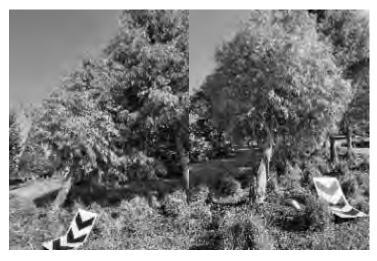

4. I'm pretty sure this is simply because the previous weekend was a complete rainout, but I still would like this area on the west side of BVD checked out for an irrigation break. The sidewalk is flooded here, but several sidewalks throughout the community were also discovered to be flooded throughout this inspection. (Pic 4)