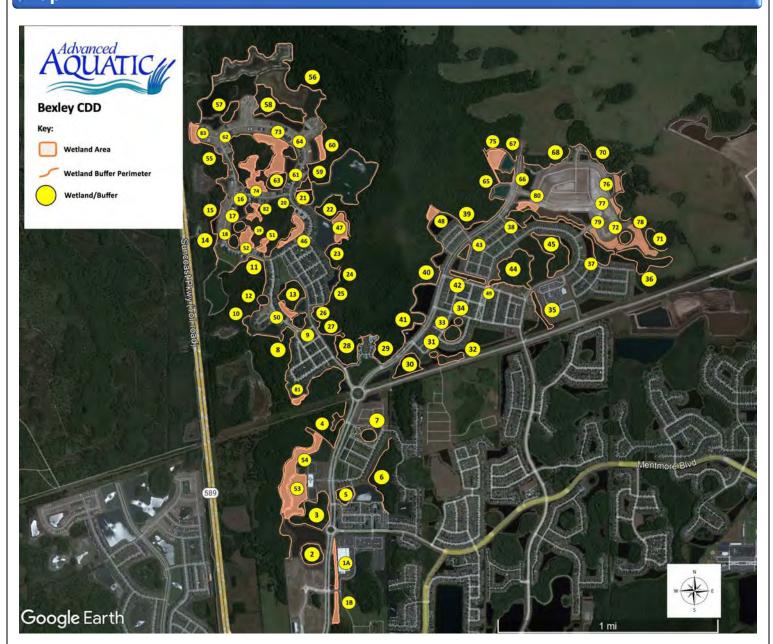

ing plants have dropped their blooms.

The floodplain pond areas are all looking good at Bexley. They are diverse as well in the different species growing in each of them. There are plenty of gators sunbathing and wading birds hunting for fish that can be seen at most times when passing by.

Bexley is a beautiful community to work in and we appreciate the opportunity to maintain these bountiful natural areas. We will continue to maintain and mitigate these wetland conservation buffer areas to help showcase the natural Florida beauty they hold.



www.AdvancedAquatic.com lakes@advancedaquatic.com

292 S. Military Trail, Deerfield Beach, FL 33442 Locations in: Deerfield Beach, Fort Myers, Port St. Lucie, and Clearwater/Tampa 1-800-491-9621



# Wetland Inspection Report | Page 44

#### Map



#### www.AdvancedAquatic.com

lakes@advancedaquatic.com

292 S. Military Trail, Deerfield Beach, FL 33442 Locations in: Deerfield Beach, Fort Myers, Port St. Lucie, and Clearwater/Tampa 1-800-491-9621



## **Common Florida Wetland and Pond Plant Species**

| COMMON NATIVE SPECIES                                       |                                  |  |  |
|-------------------------------------------------------------|----------------------------------|--|--|
| Common Name:                                                | Scientific name (Genus species): |  |  |
| Bald Cypress                                                | Taxodium distichum               |  |  |
| Pond Cypress                                                | Taxodium ascendens               |  |  |
| Wax Myrtle