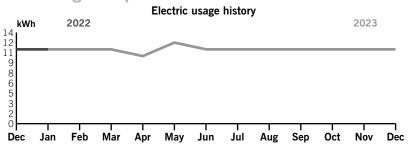

e state. When the combined monthly customer, energy, fuel, and other charges fall below a \$30 threshold, customers will see the difference noted as a Minimum Bill Adjustment under the Billing Details section. Learn more about the minimum charge adjustment and additional customer charges at duke- energy.com/minimum.

Page 1 of 3

Service address

**BEXLEY CDD** 4075 BALLANTRAE BLVD

Bill date Dec 4, 2023 For service Nov 2 - Dec 1

30 days

Account number 9100 8588 4251

### Billing summary

| Previous Amount Due      | \$30.79 |
|--------------------------|---------|
| Payment Received Nov 27  | -30.79  |
| Current Electric Charges | 30.00   |
| Taxes                    | 0.79    |
| Total Amount Due Dec 26  | \$30.79 |



IRRIGATION

Thank you for your payment.

#### Your usage snapshot



#### Average temperature in degrees

| <b>63°</b> 63°                              | 680  | 71°    | /6°   | /8° | 82°  | 85°  | 86°    | 83°  | 76°    | 70°     | / 10  |
|---------------------------------------------|------|--------|-------|-----|------|------|--------|------|--------|---------|-------|
|                                             | C    | urrent | Month | Dec | 2022 | 12-M | onth U | sage | Avg Mo | nthly L | Jsage |
| Electric (kW                                | /h)  | 11     |       | 1   | 11   |      | 132    |      |        | 11      |       |
| Avg. Daily (                                | kWh) | 0      |       |     | 0    |      | 0      |      |        |         |       |
| 12-month usage based on most recent history |      |        |       |     |      |