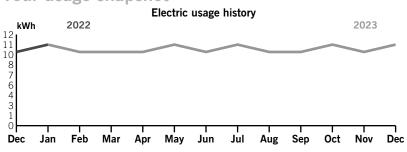

state. When the combined monthly customer, energy, fuel, and other charges fall below a \$30 threshold, customers will see the difference noted as a Minimum Bill Adjustment under the Billing Details section. Learn more about the minimum charge adjustment and additional customer charges at duke- energy.com/minimum.

4154 JENSEN LN IRRIGATION

Page 1 of 3

30 days

Service address
BEXLEY CDD

Bill date Dec 4, 2023 For service Nov 2 - Dec 1

IRRIGATION

Account number 9100 8588 3177

### Billing summary

| Previous Amount Due      | \$30.79 |
|--------------------------|---------|
| Payment Received Nov 27  | -30.79  |
| Current Electric Charges | 30.00   |
| Taxes                    | 0.79    |
| Total Amount Due Dec 26  | \$30.79 |



Thank you for your payment.

#### Your usage snapshot



#### Average temperature in degrees

| 63°      | 63°                                         | 680 | /1°    | 76°   | /8° | 82°  | 85°  | 86°     | 83°  | 76°    | 70°     | / 1 " |
|----------|---------------------------------------------|-----|--------|-------|-----|------|------|---------|------|--------|---------|-------|
|          |                                             | C   | urrent | Month | Dec | 2022 | 12-N | lonth U | sage | Avg Mo | nthly U | Jsage |
| Electric | (kWh)                                       |     | 11     |       |     | 10   |      | 125     |      |        | 10      |       |
| Avg. Dai | ily (kW                                     | 'h) | 0      |       |     | 0    |      | 0       |      |        |         |       |
| 12-mon   | 12-month usage bas