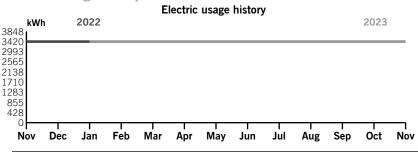

rrent Charges                   | \$480.14 |  |  |  |  |  |

# Billing details - Taxes

| Regulatory Assessment Fee | \$0.35 |
|---------------------------|--------|
| Gross Receipts Tax        | 1.02   |
| Total Taxes               | \$1.37 |

Your current rate is Lighting Service Company Owned/Maintained

Page 1 of 3

Service address

**BEXLEY CDD** 3704 CLAY POT DRIVE LITE

Bill date Nov 20, 2023 For service Oct 20 - Nov 17

29 days

Account number 9100 8584 2780

# Billing summary

| Total Amount Due Dec 11  | \$1,736.15 |
|--------------------------|------------|
| Taxes                    | 10.20      |
| Current Lighting Charges | 1,725.95   |
| Payment Received Nov 10  | -1,736.15  |
| Previous Amount Due      | \$1,736.15 |



Thank you for your payment.

### Your usage snapshot



#### Average temperature in degrees

| /0° 63      | 5 63  | 68°      | /10     | /6°     | /8°    | 82°  | 85°    | 86°  | 83°    | /6"     | /20  |
|-------------|-------|----------|---------|---------|--------|------|--------|------|--------|---------|------|
|             |       | Current  | Month   | Nov     | 2022   | 12-M | onth U | sage | Avg Mo | nthly U | sage |
| Electric (k | :Wh)  | 3,4      | 20      | 3,4     | 420    | 4    | 11,040 |      | 3      | 3,420   |      |
| Avg. Daily  | (kWh) | 11       | 8       | 1       | 18     |      | 112    |      |        |         |      |
| 12-month    | usage | based on | most re | cent hi | istorv |      |        |      |        |         |      |

Mail your payment at least 7 days before the due date or pay instantly at duke-ene