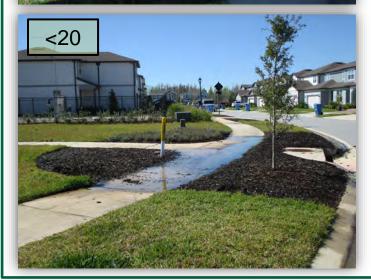

4. I'm pretty sure this is simply because the previous weekend was a complete rainout, but I still would like this area on the west side of BVD checked out for an irrigation break. The sidewalk is flooded here, but several sidewalks throughout the community were also discovered to be flooded throughout this inspection. (Pic 4)