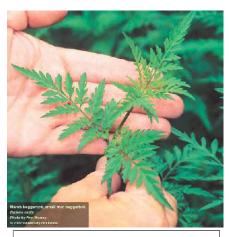

Marsh Beggartic (Bidens mitis) Photo: A. Murray, UF IFAS

Caesar's Weed (Urena lobata) Photo: S. Berger, AAS