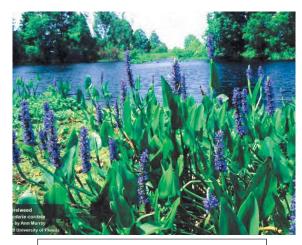

#### **Florida Native Plant Identification**

Oak (*Quercus virginiana*)
Photo: UF IFAS

Spikerush (*Eleocharis interstincta*) Photo: V. Ramey, UF IFAS

Saltbush (*Baccharis hamifolia*)
Photo: UF IFAS

Pickerelweed (*Pontederia cordata*)
Photo: A. Murray, UF IFAS