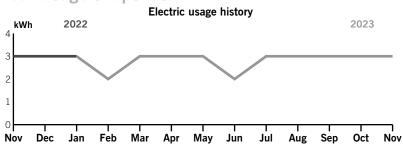

total charges incurred during this billing period are below the

Your current rate is General Service Non-Demand Sec (GS-1).

# **Billing details - Taxes**

| Total Taxes               | \$0.7  |
|---------------------------|--------|
| Gross Receipts Tax        | 0.77   |
| Regulatory Assessment Fee | \$0.02 |

Page 1 of 3

Service address

BEXLEY CDD 18186 RAMBLE ON WAY LAND O LAKES FL 34638 Bill date Nov 28, 2023 For service Oct 25 - Nov 22 29 days

Account number 9101 2436 8224

### Billing summary

| Previous Amount Due      | \$30.79 |
|--------------------------|---------|
| Payment Received Nov 16  | -30.79  |
| Current Electric Charges | 30.00   |
| Taxes                    | 0.79    |
| Total Amount Due Dec 19  | \$30.79 |



Thank you for your payment.

### Your usage snapshot



#### Average temperature in degrees

| 70-                                         | 63-      | 03- | 00- | / T - | 10-  | / 0-                 | 02- | 00- | 00-    | 03"          | /0- | 12- |
|---------------------------------------------|----------|-----|-----|-------|------|----------------------|-----|-----|--------|--------------|-----|-----|
| Current Month                               |          |     |     | Nov   | 2022 | 12-Month Usage Avg M |     |     | Avg Mo | onthly Usage |     |     |
| Electric                                    | (kWh)    |     | 3   |       |      | 3                    |     | 34  |        |              | 3   |     |
| Avg. Da                                     | aily (kW | /h) | 0   |       |      | 0                    |     | 0   |        |