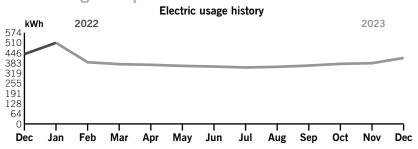

.

Your current rate is General Service Non-Demand Sec (GS-1).

| Total Taxes               | \$0.7  |
|---------------------------|--------|
| Gross Receipts Tax        | 0.77   |
| Regulatory Assessment Fee | \$0.02 |

Page 1 of 4

Service address

BEXLEY CDD 4266 BALLANTRAE BLVD

**IRRIG & PARK LITES** 

Bill date Dec 4, 2023 For service Nov 2 - Dec 1

30 days

Account number 9100 8584 2235

#### Billing summary

| Previous Amount Due            | \$331.52 |
|--------------------------------|----------|
| Payment Received Nov 27        | -331.52  |
| Current Electric Charges       | 46.17    |
| Current Lighting Charges       | 288.74   |
| Taxes                          | 2.05     |
| <b>Total Amount Due Dec 26</b> | \$336.96 |



Thank you for your payment.

#### Your usage snapshot



#### Average temperature in degrees

| <b>63</b> ° 63°                             | 680 | /10    | /6"   | /80 | 820  | 850  | 860     | 83°  | /6"    | /00     | 110  |
|---------------------------------------------|-----|--------|-------|-----|------|------|---------|------|--------|---------|------|
|                                             | C   | urrent | Month | Dec | 2022 | 12-N | lonth U | sage | Avg Mo | nthly U | sage |
| Electric (kWh)                              |     | 41     | 5     | 4   | 39   |      | 4,628   |      |        | 386     |      |
| Avg. Daily (kW                              | /h) | 14     | ļ     | 1   | 15   |      | 13      |      |        |         |      |
| 12-month usage based on most recent history |     |        |       |     |      |      |