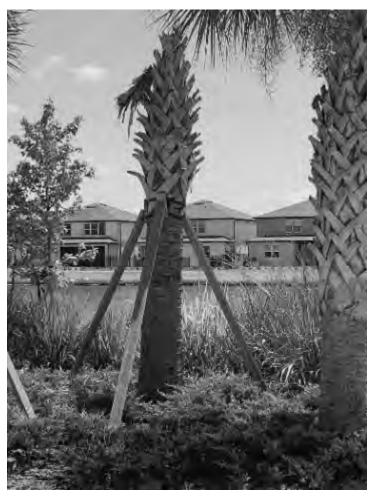

31. Remove the lodge poles from the Red Maple at the west end of Wisdom Trail Park. (Pic 31)

- 32. Treat weeds in the ROW of Balcony Breeze approaching Brighton Lake near the mail kiosk.
- 33. Treat weeds in the Tour Trace ROW st Epic Cove.
- 34. Farther west on Tour Trace past Epic Cove, there is a large stressed spot of turf in the ROW. Has this been diagnosed and target treated? (Pic 34)