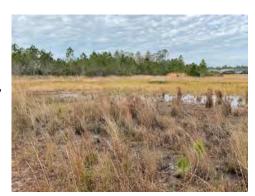

#### **Management Summary/Recommendations**

The wetland buffer areas all have a good distinct border that is being maintained along their perimeters. There is also good diversity plant species growing in each of them. The wetland buffers are also home to plenty of wildlife that can be seen going in and out at any time of the day - native birds, deer, wild hogs, small mammals, etc. With it being winter, everything is starting to look a little different and the seasonal flowering plants have dropped their blooms.

The floodplain pond areas are all looking good at Bexley. They are diverse as well in the different species growing in each of them. There are plenty of gators sunbathing and wading birds hunting for fish that can be seen at most times when passing by.