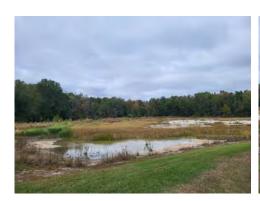

#### **Management Summary/Recommendations**

The wetland buffer areas all have a good distinct border that is being maintained along their perimeters. There is also good diversity plant species growing in each of them. The wetland buffers are also home to plenty of wildlife that can be seen going in and out at any time of the day - native birds, deer, wild hogs, small mammals, etc. With it being winter, everything is starting to look a little different and the seasonal flowering plants have dropped their blooms.

The floodplain pond areas are all looking good at Bexley. They are diverse as well in the different species growing in each of them. There are plenty of gators sunbathing and wading birds hunting for fish that can be seen at most times when passing by.