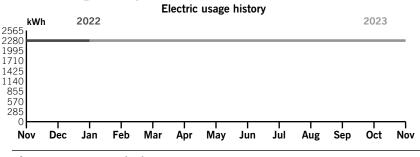

09.07     |
| Energy Charge                           |            |
| Customer Charge                         | \$1.65     |
| Billing Period - Oct 24 23 to Nov 21 23 |            |

Your current rate is Lighting Service Company Owned/Maintained (LS-1).

# **Billing details - Taxes**

Page 1 of 3

Service address

**BEXLEY CDD** 3704 CLAY POT DRIVE LITE BXLY VLLG DR SL PT4

Bill date Nov 22, 2023 For service Oct 24 - Nov 21

29 days

Account number 9100 8588 6104

### Billing summary

| Previous Amount Due      | \$1,157.98 |
|--------------------------|------------|
| Payment Received Nov 14  | -1,157.98  |
| Current Lighting Charges | 1,151.17   |
| Taxes                    | 6.81       |
| Total Amount Due Dec 13  | \$1,157.98 |



Thank you for your payment.

### Your usage snapshot



#### Average temperature in degrees

| /0- 63-                                     | 03   | - 00  | / 1    | /    | 0-    | / 0- | 02   | 00-    | 00-  | 03-   | 70-      | 12    |
|---------------------------------------------|------|-------|--------|------|-------|------|------|--------|------|-------|----------|-------|
|                                             |      | Curre | nt Mon | th I | Nov : | 2022 | 12-M | onth U | sage | Avg M | onthly L | Jsage |
| Electric (kW                                | h)   | 2     | ,280   |      | 2,2   | 280  | 2    | 27,360 | 1    |       | 2,280    |       |
| Avg. Daily (k                               | (Wh) |       | 79     |      | 7     | 4    |      | 75     |      |       |          |       |
| 12-month usage based on most recent his