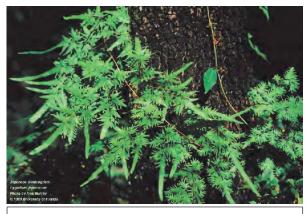

#### Florida Invasive/Exotic Plant Identification

Cattail (*Typha domingensis*) Photo: T. Schrider, UF IFAS

Brazilian Pepper (*Schinus terebinthifolius*)
Photo: S. Berger, AAS

dic Plant Identification

Japanese Climbing Fern (*Lygodium japonicum*)
Photo: A. Murray, UF IFAS