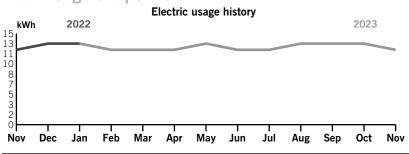

a Minimum Bill Adjustment under the Billing Details section. Learn more about the minimum charge adjustment and additional

# **Billing details - Taxes**

| Regulatory Assessment Fee | \$0.02 |
|---------------------------|--------|
| Gross Receipts Tax        | 0.77   |
| Total Taxes               | \$0.79 |

Page 1 of 3

Service address

BEXLEY CDD 17622 EVERLONG DR LAND O LAKES FL 34638 Bill date Nov 27, 2023 For service Oct 24 - Nov 21 29 days

Account number 9101 2441 0047

### **Billing summary**

| Previous Amount Due      | \$30.79 |
|--------------------------|---------|
| Payment Received Nov 15  | -30.79  |
| Current Electric Charges | 30.00   |
| Taxes                    | 0.79    |
| Total Amount Due Dec 18  | \$30.79 |



Thank you for your payment.

### Your usage snapshot



#### Average temperature in degrees

| /0° 63°                                     | 63° | 68°     | /1°      | /6° | /8º  | 82°  | 85°     | 86°  | 83°    | /6°     | /20  |
|---------------------------------------------|-----|---------|----------|-----|------|------|---------|------|--------|---------|------|
|                                             |     | Current | Month    | Nov | 2022 | 12-N | lonth U | sage | Avg Mo | nthly U | sage |
| Electric (kWh)                              | )   | 12      | <u> </u> | 1   | 12   |      | 150     |      |        | 13      |      |
| Avg. Daily (kV                              | Vh) | 0       |          |     | 0    |      | 0       |      |        |         |      |
| 12-month usage based on most recent history |     |         |