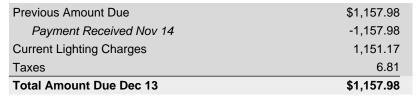

|        |  |  |  |  |  |  |  |  |
| 35 TENON TOP BLACK CONCRETE             |        |  |  |  |  |  |  |  |  |
| 45 Pole(s) @ \$20.560                   | 925.20 |  |  |  |  |  |  |  |  |
| Total Current Charges \$1               |        |  |  |  |  |  |  |  |  |

Your current rate is Lighting Service Company Owned/Maintained (LS-1).

# **Billing details - Taxes**

| Regulatory Assessment Fee Gross Receipts Tax | \$1.28<br>8.92 |
|----------------------------------------------|----------------|
| Total Taxes                                  | \$10.20        |

Page 1 of 3

Service address

BEXLEY CDD 3704 CLAY POT DRIVE LITE BXLY VLLG DR SL PT3 Bill date Nov 22, 2023 For service Oct 24 - Nov 21

29 davs

Account number 9100 8588 5137

### **Billing summary**





Thank you for your payment.

#### Your usage snapshot



#### Average temperature in degrees

| /U°     | 63°                                         | 63° | 68°    | / I°  | /6° | /8°  | 82°  | 85°     | 86°  | 83°    | / 6°    | /2°   |
|---------|---------------------------------------------|-----|--------|-------|-----|------|------|---------|------|--------|---------|-------|
|         |                                             | C   | urrent | Month | Nov | 2022 | 12-M | lonth U | sage | Avg Mo | nthly U | Jsage |
| Electri | c (kWh)                                     |     | 2,28   | 80    | 2,2 | 280  | 2    | 27,360  |      | 2      | 2,280   |       |
| Avg. D  | aily (kW                                    | /h) | 79     | 9     | 7   | 74   |      | 75      |      |