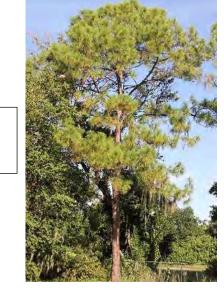

#### Florida Native Plant Identification

Bald Cypress (*Taxodium distichum*) Photo: Pinellas County Government

Wax Myrtle (*Myrica cerifera*)
Photo: A. Richard, UF IFAS

Slash Pine

(Pinus elliottii)

Photo: UF IFAS