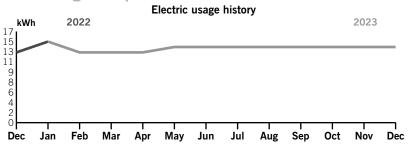

tomers will see the difference noted as a Minimum Bill Adjustment under the Billing Details section. Learn more about the minimum charge adjustment and additional

| Regulatory Assessment Fee | \$0.02 |
|---------------------------|--------|
| Gross Receipts Tax        | 0.77   |
| Total Taxes               | \$0.79 |

Page 1 of 3

Service address

BEXLEY CDD 4128 BEXLEY VILLAGE DR Bill date Dec 4, 2023 For service Nov 2 - Dec 1

30 days

Account number 9100 8584 2988

#### Billing summary

| Previous Amount Due      | \$30.79 |
|--------------------------|---------|
| Payment Received Nov 27  | -30.79  |
| Current Electric Charges | 30.00   |
| Taxes                    | 0.79    |
| Total Amount Due Dec 26  | \$30.79 |



IRRIGATION

Thank you for your payment.

#### Your usage snapshot



#### Average temperature in degrees

| 63° 63°                                     | 680  | /10     | /6"   | /80 | 820  | 85°  | 86°     | 83°  | /6"    | /00     | /10  |
|---------------------------------------------|------|---------|-------|-----|------|------|---------|------|--------|---------|------|
|                                             | (    | Current | Month | Dec | 2022 | 12-M | lonth U | sage | Avg Mo | nthly U | sage |
| Electric (kW                                | h)   | 14      | 1     | 1   | 13   |      | 166     |      |        | 14      |      |
| Avg. Daily (I                               | ‹Wh) | 0       |       |     | 0    |      | 0       |      |        |         |      |
| 12-month usage based on most recent history |      |         |       |     |