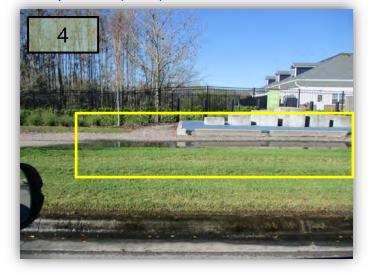

4. I'm pretty sure this is simply because the previous weekend was a complete rainout, but I still would like this area on the west side of BVD checked out for an irrigation break. The sidewalk is flooded here, but several sidewalks throughout the community were also discovered to be flooded throughout this inspection. (Pic 4)