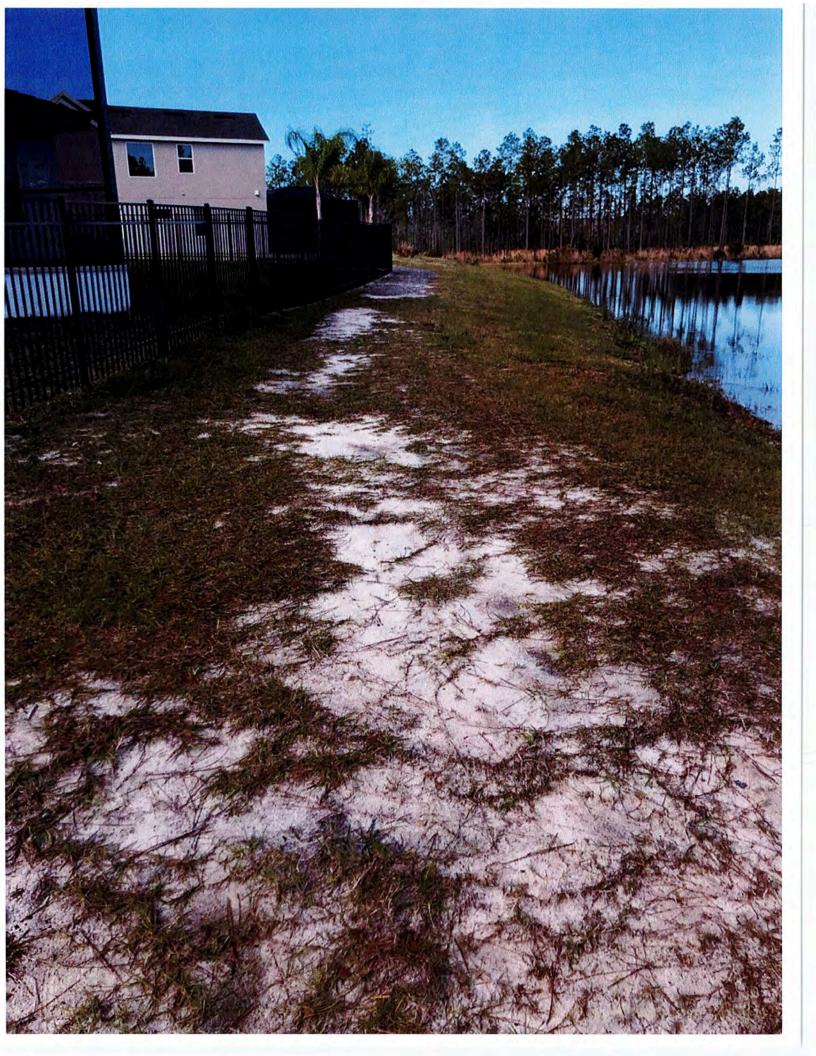

| Job Location |
|--------------|
| Bexley       |
|              |

| Quantity | Unit | Job Description   | Additional Description                                                                                                              | Unit Price | Total    |
|----------|------|-------------------|-------------------------------------------------------------------------------------------------------------------------------------|------------|----------|
|          |      |                   | Lacewood Ct Trail Maintenance                                                                                                       |            |          |
|          |      | Maintenance work. | Crew with bobcat to perform the following work:                                                                                     | 4,800.00   | 4,800.00 |
|          |      |                   | Dig sediment off trail behind 5058 Lacewood Ct and reestablish Asphalt Millings to 6' wide (roughly 100 Linear Feet).               |            |          |
|          |      |                   | Use dirt to fill adjacent washouts along pond edge and sod with bahia (roughly 800 Square Feet).                                    |            |          |
|          |      |                   | Add fill at the turn by fence corner to create a total of 8' wide flat area for 15 Linear Feet (6' Asphalt Millings & 2' Bahia Sod) |            |          |
|          |      |                   | Reinstall 500 SF St Augustine along sidewalk in easement if disturbed from tracking in and out.                                     |            |          |
|          |      |                   |                                                                                                                                     |            |          |
|          |      |                   |                                                                                                                                     |            |          |
|          |      |                   |                                                                                                                                     |            |          |
|          |      |                   |                                                                                                                                     |            |          |