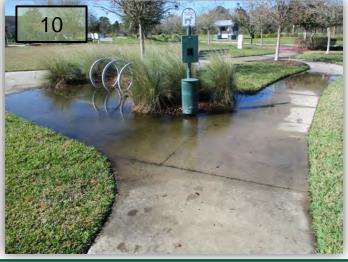

- Treat weeds in the turf on the west side of Pine Ribbon between Storyline and Red Brick.
- 9. Cut the "brown" Purple Fountain Grass down to low mounds at Balance Cove and Storyline. (Pic 9>) This is a short-lived perennial; therefore, these may be past their BB date. (Pic 9>)
- 10. As mentioned earlier in the report, there is standing water in many places throughout Bexley on the sidewalks. This one is in Gimme 10 Park. (Pic 10>)