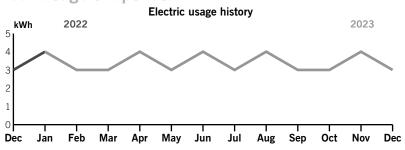

the state. When the combined monthly customer, energy, fuel, and other charges fall below a \$30 threshold, customers will see the difference noted as a Minimum Bill Adjustment under the Billing Details section. Learn more about the minimum charge adjustment and additional customer charges at duke- energy.com/minimum.

Page 1 of 3

Service address

BEXLEY CDD 4617 BEXLEY VILLAGE DR Bill date Dec 4, 2023 For service Nov 2 - Dec 1

30 days

Account number 9100 8588 3458

#### Billing summary

| Previous Amount Due      | \$30.79 |
|--------------------------|---------|
| Payment Received Nov 27  | -30.79  |
| Current Electric Charges | 30.00   |
| Taxes                    | 0.79    |
| Total Amount Due Dec 26  | \$30.79 |



IRRIGATION

Thank you for your payment.

#### Your usage snapshot



#### Average temperature in degrees

| 63° 63°                                     | 68°  | 71°    | 76°   | 78° | 82°  | 85°  | 86°     | 83°  | 76°    | 70°     | 71°   |
|---------------------------------------------|------|--------|-------|-----|------|------|---------|------|--------|---------|-------|
|                                             | C    | urrent | Month | Dec | 2022 | 12-M | lonth U | sage | Avg Mo | nthly ( | Jsage |
| Electric (kW                                | /h)  | 3      |       |     | 3    |      | 41      |      |        | 3       |       |
| Avg. Daily (                                | kWh) | 0      |       |     | 0    |      | 0       |      |        |         |       |
| 12-month usage based on most recent history |      |        |       |     |