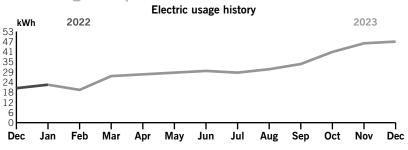

state. When the combined monthly customer, energy, fuel, and other charges fall below a \$30 threshold, customers will see the difference noted as a Minimum Bill Adjustment under the Billing Details section. Learn more about the minimum charge adjustment and additional customer charges at duke- energy.com/minimum.

Page 1 of 3

Service address **BEXLEY CDD** 

4118 BALCONY BREEZE DR

Bill date Dec 4, 2023 For service Nov 2 - Dec 1

30 days

**KIOSK** 

Account number 9100 8588 3838

## Billing summary

| Previous Amount Due      | \$30.79 |
|--------------------------|---------|
| Payment Received Nov 27  | -30.79  |
| Current Electric Charges | 30.00   |
| Taxes                    | 0.79    |
| Total Amount Due Dec 26  | \$30.79 |



Thank you for your payment.

#### Your usage snapshot



#### Average temperature in degrees

| <b>63°</b> 63°                              | 680 | /10     | /6°   | /8° | 82°  | 85°  | 86°     | 83°  | /6°    | 70°     | / 10  |
|---------------------------------------------|-----|---------|-------|-----|------|------|---------|------|--------|---------|-------|
|                                             |     | Current | Month | Dec | 2022 | 12-N | lonth U | sage | Avg Mo | nthly L | Jsage |
| Electric (kWh)                              |     | 47      | 7     | ,   | 20   |      | 383     |      |        | 32      |       |
| Avg. Daily (kW                              | √h) | 2       |       |     | 1    |      | 1       |      |        |         |       |
| 12-month usage based on most recent history |     |         |       |     |