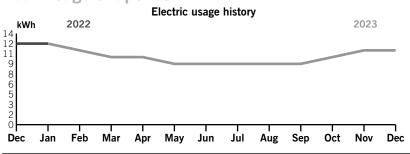

191.000 kWh @ 0.210c                    | 0.40    |
| Total Current Charges                   | \$46.34 |

# Billing details - Taxes

| Total Taxes               |        | \$1.22 |
|---------------------------|--------|--------|
| Gross Receipts Tax        | 1.19   |        |
| Regulatory Assessment Fee | \$0.03 |        |

Page 1 of 3

Service address

BEXLEY CDD 16821 VIBRANT WAY IRRIGATION Bill date Dec 4, 2023 For service Nov 2 - Dec 1

30 days

Account number 9100 8584 2615

### Billing summary

| Previous Amount Due      | \$30.79 |
|--------------------------|---------|
| Payment Received Nov 27  | -30.79  |
| Current Electric Charges | 30.00   |
| Taxes                    | 0.79    |
| Total Amount Due Dec 26  | \$30.79 |



Thank you for your payment.

#### Your usage snapshot



#### Average temperature in degrees

| 05 05 00         | , ,1 ,0              | 70 02        | 00 00          | 70 70 71          |
|------------------|----------------------|--------------|----------------|-------------------|
|                  | <b>Current Month</b> | Dec 2022     | 12-Month Usage | Avg Monthly Usage |
| Electric (kWh)   | 11                   | 12           | 120            | 10                |
| Avg. Daily (kWh) | 0                    | 0            | 0              |                   |
| 12-month usage   | based on most re     | cent history |                |                   |

Mail your payment at least 7 days before the due date or pay instantly at duke-energy.com/billing. Payments for this statement within 90 days from the bill date will avoid a 1.0% late