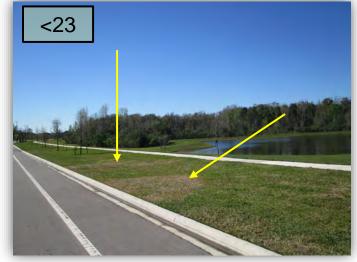

24. Turf on the west ROW of BVD north of Everlong as well as turf on the BVD median north of the north leg of Cruiser Bend has been declining for some time. Juniper has been treating with IPM but can provide a proposal for a liquid application over the

spring granular application if the BOS should want this. My question is has anything been diagnosed and specifically targeted? (Pic 24)

- 25. The same areas of turf are still looking rough on the north side of Terrazzo at Revival. Same question as above. (Pic 25>)
- 26. Spot treat weeds in Game On Park and in the beds along the north side of Terrazzo.
- 27. Treat dollarweed in the turf on the east side of Yellow Brick Park.
- 28. Treat dollarweed in the ROW of Wisdom Trail.
  Also, the curb line is not being hard edged here.
- 29. Treat turf weeds along Balcony Breeze.