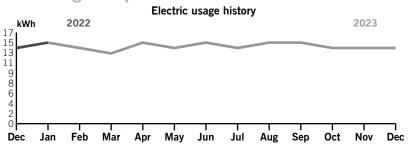

more about the minimum charge adjustment and additional customer charges at duke- energy.com/minimum.

Your current rate is General Service Non-Demand Sec (GS-1).

| Total Taxes               | \$0.79 |
|---------------------------|--------|
| Gross Receipts Tax        | 0.77   |
| Regulatory Assessment Fee | \$0.02 |

Page 1 of 3

Service address

BEXLEY CDD 3462 BEXLEY VILLAGE DR Bill date Dec 4, 2023 For service Nov 2 - Dec 1

30 days

IRRIGATION

Account number 9100 8588 3648

### Billing summary

| Previous Amount Due      | \$30.79 |
|--------------------------|---------|
| Payment Received Nov 27  | -30.79  |
| Current Electric Charges | 30.00   |
| Taxes                    | 0.79    |
| Total Amount Due Dec 26  | \$30.79 |



Thank you for your payment.

#### Your usage snapshot



#### Average temperature in degrees

| <b>63</b> ° 63°                             | 68° | /10    | /6°   | /8° | 82°  | 85°  | 86°     | 83°  | 76°    | 70°     | /10   |
|---------------------------------------------|-----|--------|-------|-----|------|------|---------|------|--------|---------|-------|
|                                             | С   | urrent | Month | Dec | 2022 | 12-N | lonth U | sage | Avg Mo | nthly L | Isage |
| Electric (kWh)                              |     | 14     |       | 1   | L4   |      | 172     |      |        | 14      |       |
| Avg. Daily (kW                              | /h) | 0      |       |     | 0    |      | 0       |      |        |         |       |
| 12-month usage based on most recent history |     |        |       |     |      |