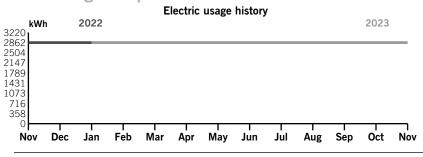

|
| 001-53100-4301         | \$ | 92.37    |                     |                 |                                      |                |
| 001-53100-4307         | \$ | -        |                     |                 |                                      |                |
| 001-53100-4319         | \$ | 6,117.45 |                     |                 |                                      |                |
| TOTAL                  | \$ | 6,209.82 |                     |                 |                                      |                |

Page 1 of 3

Service address **BEXLEY CDD** 000 TOWER RD

Bill date Nov 29, 2023 For service Oct 27 - Nov 28

Account number 9100 8584 1094

33 days

Billing summary





LITE

Thank you for your payment.

### Your usage snapshot



#### Average temperature in degrees

| 70° 63°        | 63    | 68°      | 110     | /6°    | /8°    | 82°  | 85°     | 86°  | 83°    | /6"     | 120   |
|----------------|-------|----------|---------|--------|--------|------|---------|------|--------|---------|-------|
|                |       | Current  | Month   | Nov    | 2022   | 12-N | lonth U | sage | Avg Mo | nthly U | Jsage |
| Electric (kWh) | )     | 2,8      | 62      | 2,8    | 862    | 3    | 34,344  |      | 2      | 2,862   |       |
| Avg. Daily (kV | Vh)   | 87       | 7       | 8      | 37     |      | 94      |      |        |         |       |
| 12-month usa   | age b | nased on | most re | cent h | istory |      |         |      |        |         |       |

Mail your payment at least 7 days before the due date or p