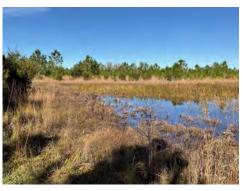

The floodplain pond areas are all looking good at Bexley. They are diverse as well in the different species growing in each of them. There are plenty of gators sunbathing and wading birds hunting for fish that can be seen at most times when passing by.