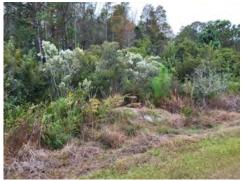

#### **Management Summary/Recommendations**

The wetland buffer areas all have a good distinct border that is being maintained along their perimeters. There is also good diversity plant species growing in each of them. The wetland buffers are also home to plenty of wildlife that can be seen going in and out at any time of the day - native birds, deer, wild hogs, small mammals, etc. With it being winter, everything is starting to look a little different and the seasonal flowering plants have dropped their blooms.

The floodplain pond areas are all looking good at Bexley. They are diverse as well in the different species growing in each of them. There are plenty of gators sunbathing and wading birds hunting for fish that can be seen at most times when passing by.

Bexley is a beautiful community to work in and we appreciate the opportunity to maintain these bountiful natural areas. We will continue to maintain and mitigate these wetland conservation buffer areas to help showcase the natural Florida beauty they hold.