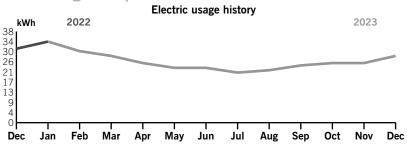

and other charges fall below a \$30 threshold, customers will see the difference noted as a Minimum Bill Adjustment under the Billing Details section. Learn more about the minimum charge adjustment and additional customer charges at duke- energy.com/minimum.

Your current rate is General Service Non-Demand Sec (GS-1).

Page 1 of 3

Service address

**BEXLEY CDD** 5117 BALLANTRAE BLVD MAIL KIOSK

Bill date Dec 4, 2023 For service Nov 2 - Dec 1

30 days

Account number 9100 8588 6683

### Billing summary

| Previous Amount Due      | \$30.79 |
|--------------------------|---------|
| Payment Received Nov 27  | -30.79  |
| Current Electric Charges | 30.00   |
| Taxes                    | 0.79    |
| Total Amount Due Dec 26  | \$30.79 |



Thank you for your payment.

### Your usage snapshot



#### Average temperature in degrees

| 63 63         | 68,    | 710     | 76°     | /8°    | 82°    | 85°  | 86°    | 83°  | 76°    | 70°     | / I.  |
|---------------|--------|---------|---------|--------|--------|------|--------|------|--------|---------|-------|
|               |        | Current | Month   | Dec    | 2022   | 12-N | onth U | sage | Avg Mo | nthly U | Isage |
| Electric (kWI | h)     | 28      | 3       | 3      | 31     |      | 308    |      |        | 26      |       |
| Avg. Daily (k | (Wh)   | 1       |         |        | 1      |      | 1      |      |        |         |       |
| 12-month us   | sage b | ased on | most re | cent h | istory |      |        |      |        |         |       |

Mail your payment at least 7 days before the due date or pay instantly