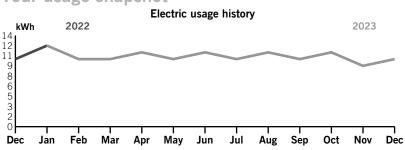

under the Billing Details section. Learn more about the minimum charge adjustment and additional customer charges at duke- energy.com/minimum.

Your current rate is General Service Non-Demand Sec (GS-1).

| Total Taxes               | \$0.79 |
|---------------------------|--------|
| Gross Receipts Tax        | 0.77   |
| Regulatory Assessment Fee | \$0.02 |

Page 1 of 3

Service address
BEXLEY CDD
3799 TOUR TRCE
IRRIGATION

Bill date Dec 4, 2023 For service Nov 2 - Dec 1 30 days

Account number 9100 8584 1440

#### Billing summary

| Previous Amount Due      | \$30.79 |
|--------------------------|---------|
| Payment Received Nov 27  | -30.79  |
| Current Electric Charges | 30.00   |
| Taxes                    | 0.79    |
| Total Amount Due Dec 26  | \$30.79 |

### Your usage snapshot



#### Average temperature in degrees

| 03 03           | 00   | / 1      | 70      | 70     | 02     | 00   | 00      | 00   | 70     | 70       | / 1   |
|-----------------|------|----------|---------|--------|--------|------|---------|------|--------|----------|-------|
|                 |      | Current  | Month   | Dec    | 2022   | 12-N | lonth U | sage | Avg Mo | onthly L | Jsage |
| Electric (kWh)  |      | 10       | )       |        | 10     |      | 125     |      |        | 10       |       |
| Avg. Daily (kWł | h)   | 0        |         |        | 0      |      | 0       |      |        |          |       |
| 12-month usan   | no h | no baser | most re | cent h | istory |      |         |      |        |          |       |

(3)

Thank you for your payment.

Share the Light Fu