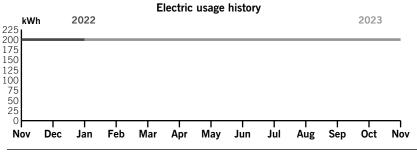

17 |

Your current rate is Lighting Service Company Owned/Maintained (LS-1).

# **Billing details - Taxes**

| Total Taxes               |        | \$6.81 |
|---------------------------|--------|--------|
| Gross Receipts Tax        | 5.96   |        |
| Regulatory Assessment Fee | \$0.85 |        |

Page 1 of 3

Service address

BEXLEY CDD 000 BEXLEY VILLAGE DR LITE BXLY S PAR4 PH1E-SL Bill date Nov 27, 2023 For service Oct 25 - Nov 22

29 days

Account number 9100 8588 6279

### Billing summary

| Previous Amount Due      | \$257.58 |
|--------------------------|----------|
| Payment Received Nov 15  | -257.58  |
| Current Lighting Charges | 256.83   |
| Taxes                    | 0.75     |
| Total Amount Due Dec 18  | \$257.58 |



Thank you for your payment.

### Your usage snapshot



#### Average temperature in degrees

| 70° 6      | <b>3</b> ° 63 | 8° 68°   | 71°     | 76°    | 78°   | 82°  | 85°    | 86°  | 83°    | 76°      | 72°   |
|------------|---------------|----------|---------|--------|-------|------|--------|------|--------|----------|-------|
|            |               | Current  | Month   | Nov    | 2022  | 12-M | onth U | sage | Avg Mo | onthly L | Jsage |
| Electric ( | (Wh)          | 20       | 0       | 2      | 00    |      | 2,400  |      |        | 200      |       |
| Avg. Daily | (kWh)         | 7        | ,       |        | 7     |      | 7      |      |        |          |       |
| 12-month   | מתבפון ר      | hased on | most ra | cent h | icton |      |        |      |        |          |       |

Mail your payment at least 7 days before