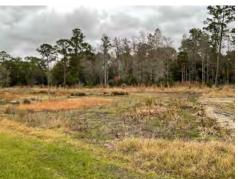

# **Bexley Community Development District Quarterly Wetland Inspection Report**

## **Reason for Inspection:**

Quality Assurance

## **Inspection Date(s):**

November 2023 - January 2024

#### **Management Summary/Recommendations**

The wetland buffer areas all have a good distinct border that is being maintained along their perimeters. There is also good diversity plant species growing in each of them. The wetland buffers are also home to plenty of wildlife that can be seen going in and out at any time of the day - native birds, deer, wild hogs, small mammals, etc. With it being winter, everything is starting to look a little different and the seasonal flowering plants have dropped their blooms.

The floodplain pond areas are all looking good at Bexley. They are diverse as well in the different species growing in each of them. There are plenty of gators sunbathing and wading birds hunting for fish that can be seen at most times when passing by.