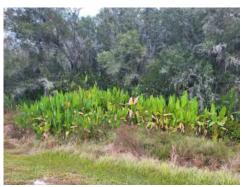

#### **Comments:**

Normal Growth Observed

Treated for Caesar's Weed, Thistle, Dog Fennel, and Cogon Grass.

Beneficial vegetation noted: Oak, Thalia, Wax Myrtle, and Saltbush.

#### **Comments:**

Normal Growth Observed

Treated for Caesar's Weed, Thistle, Dog Fennel, and Cogon Grass.

Beneficial vegetation noted: Oak, Thalia, native grasses, Red Maple, Wax Myrtle, and Saltbush.

www.AdvancedAquatic.com lakes@advancedaquatic.com