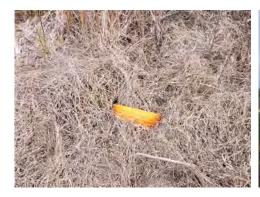

## Floodplain Pond 60

### **Comments:**

Normal Growth Observed

Treated for Camphor Weed, Torpedograss, Climbing Fern, Dog Fennel, and Caesar's Weed.

Beneficial vegetation noted: native grasses, Arrowhead, and Spikerush.

Some trash present due to nearby construction.