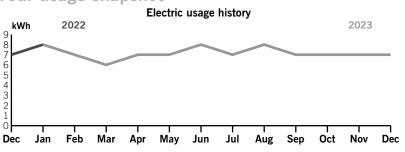

d other charges fall below a \$30 threshold, customers will see the difference noted as a Minimum Bill Adjustment under the Billing Details section. Learn more about the minimum charge adjustment and additional customer charges at duke- energy.com/minimum.

Your current rate is General Service Non-Demand Sec (GS-1).

Page 1 of 3

Service address

BEXLEY CDD 16915 BALANCE CV LAND O LAKES FL 34639 Bill date Dec 4, 2023 For service Nov 2 - Dec 1

30 days

Account number 9100 8588 6849

### Billing summary

| Previous Amount Due      | \$30.79 |
|--------------------------|---------|
| Payment Received Nov 27  | -30.79  |
| Current Electric Charges | 30.00   |
| Taxes                    | 0.79    |
| Total Amount Due Dec 26  | \$30.79 |



Thank you for your payment.

### Your usage snapshot



#### Average temperature in degrees

| 03 03                                       | 00  | 7 1     | 70    | 70  | 02   | 00   | 00      | 00   | 70     | 70      | / 1   |
|---------------------------------------------|-----|---------|-------|-----|------|------|---------|------|--------|---------|-------|
|                                             |     | Current | Month | Dec | 2022 | 12-N | lonth U | sage | Avg Mo | nthly U | Jsage |
| Electric (kWh                               | )   | 7       |       |     | 7    |      | 86      |      |        | 7       |       |
| Avg. Daily (kV                              | Vh) | C       | )     |     | 0    |      | 0       |      |        |         |       |
| 12 month usage based on most recent history |     |         |       |     |