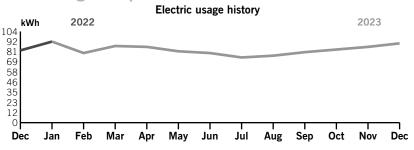

duke- energy.com/minimum.

The total charges incurred during this billing period are below the

Your current rate is General Service Non-Demand Sec (GS-1).

| Regulatory Assessment Fee | \$0.02 |
|---------------------------|--------|
| Gross Receipts Tax        | 0.//   |
| Total Taxes               | \$0.79 |

Page 1 of 3

Service address

BEXLEY CDD 4808 TOUR TRCE LAND O LAKES FL 34638 Bill date Dec 4, 2023 For service Nov 2 - Dec 1

30 days

Account number 9100 8588 4003

#### **Billing summary**

| Previous Amount Due      | \$30.79 |
|--------------------------|---------|
| Payment Received Nov 27  | -30.79  |
| Current Electric Charges | 30.06   |
| Taxes                    | 0.79    |
| Total Amount Due Dec 26  | \$30.85 |



Thank you for your payment.

#### Your usage snapshot



#### Average temperature in degrees

| 03 03 0         | 50   | 7 1     | 70      | 70     | 02     | 00   | 00      | 00   | 7.0    | 70      | / I   |
|-----------------|------|---------|---------|--------|--------|------|---------|------|--------|---------|-------|
|                 | (    | Current | Month   | Dec    | 2022   | 12-N | lonth U | sage | Avg Mo | nthly L | Jsage |
| Electric (kWh)  |      | 90      | )       | 3      | 32     |      | 993     |      |        | 83      |       |
| Avg. Daily (kWh | 1)   | 3       |         |        | 3      |      | 3       |      |        |         |       |
| 12-month usag   | e ha | ased on | most re | cent h | istony |      |         |      |        |         |       |

Mail your payment at least 7 days before the due date or pay ins