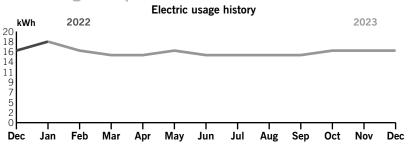

|         |
| 90.000 kWh @ 0.210c                     | 0.19    |
| Total Current Charges                   | \$30.06 |

# Billing details - Taxes

| Total Taxes               | \$0.79 |
|---------------------------|--------|
| Gross Receipts Tax        | 0.77   |
| Regulatory Assessment Fee | \$0.02 |

Page 1 of 3

Service address **BEXLEY CDD** 

Bill date For service Nov 2 - Dec 1

Dec 4, 2023

3894 GRAND LAKEVIEW WAY **KIOSK** 

30 days

Account number 9100 8588 4178

### Billing summary

| Previous Amount Due      | \$30.79 |
|--------------------------|---------|
| Payment Received Nov 27  | -30.79  |
| Current Electric Charges | 30.00   |
| Taxes                    | 0.79    |
| Total Amount Due Dec 26  | \$30.79 |



Thank you for your payment.

#### Your usage snapshot



#### Average temperature in degrees

| 63° 63°                                     | 680  | /10     | /6"   | /80 | 820  | 85°  | 86°     | 83°  | /6"    | /0"     | 110   |
|---------------------------------------------|------|---------|-------|-----|------|------|---------|------|--------|---------|-------|
|                                             | (    | Current | Month | Dec | 2022 | 12-N | lonth U | sage | Avg Mo | nthly U | Jsage |
| Electric (kW                                | /h)  | 16      | 5     |     | 16   |      | 188     |      |        | 16      |       |
| Avg. Daily (                                | kWh) | 1       |       |     | 1    |      | 1       |      |        |         |       |
| 12-month usage based on most recent history |      |         |       |