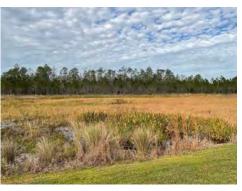

#### **Management Summary/Recommendations**

The wetland buffer areas all have a good distinct border that is being maintained along their perimeters. There is also good diversity plant species growing in each of them. The wetland buffers are also home to plenty of wildlife that can be seen going in and out at any time of the day - native birds, deer, wild hogs, small mammals, etc. With it being winter, everything is starting to look a little different and the seasonal flowering plants have dropped their blooms.

The floodplain pond areas are all looking good at Bexley. They are diverse as well in the different species growing in each of them. There are plenty of gators sunbathing and wading birds hunting for fish that can be seen at most times when passing by.