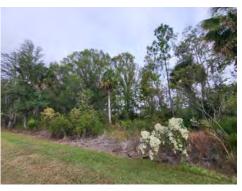

#### **Comments:**

Site Looks Good

Treated for Torpedograss, Cogon Grass, Brazilian Pepper, invasive vines, and Camphorweed.

Beneficial vegetation noted: Cypress, Red Maple, Oak, Spikerush, Arrowhead, Pickerelweed, native grasses, Thalia, and Buttonbush (pictured on the right).