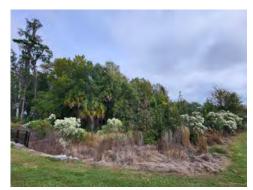

#### **Comments:**

Site Looks Good

Treated for Torpedograss, Cogon Grass, Brazilian Pepper, invasive vines, and Camphorweed.

Beneficial vegetation noted: Cypress, Red Maple, Oak, Spikerush, Arrowhead, Pickerelweed, native grasses, Thalia, and Buttonbush (pictured on the right).