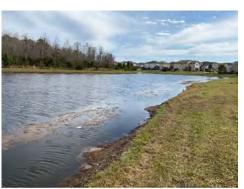

#### **Pond 28**

#### **Comments:**

Site Looks Good

Torpedograss was observed and treated.

There is a generous collar of native Spikerush (Eleocharis interstincta) lining the perimeter of this pond. It is currently experiencing a seasonal browning. This is only temporary - new green shoots will start to grow through soon.