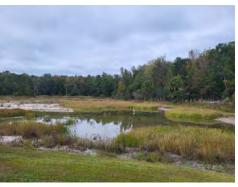

# **Bexley Community Development District Waterway Inspection Report**

## **Reason for Inspection:**

Quality Assurance

## **Inspection Date:**

2/13/2024

#### **Management Summary/Recommendations**

The wetland buffer areas all have a good distinct border that is being maintained along their perimeters. There is also good diversity plant species growing in each of them. The wetland buffers are also home to plenty of wildlife that can be seen going in and out at any time of the day - native birds, deer, wild hogs, small mammals, etc. With it being winter, everything is starting to look a little different and the seasonal flowering plants have dropped their blooms.

The floodplain pond areas are all looking good at Bexley. They are diverse as well in the different species growing in each of them. There are plenty of gators sunbathing and wading birds hunting for fish that can be seen at most times when passing by.