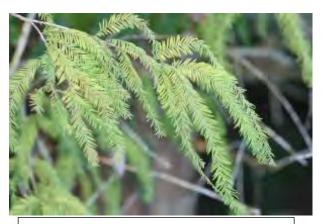

#### Florida Native Plant Identification

Bald Cypress (*Taxodium distichum*) Photo: Pinellas County Government

Wax Myrtle (*Myrica cerifera*)
Photo: A. Richard, UF IFAS

Slash Pine

(Pinus elliottii)

Photo: UF IFAS