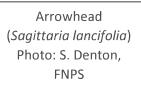

## **Common Florida Wetland and Pond Plant Species**

| COMMON NATIVE SPECIES                                       |                                  |  |  |
|-------------------------------------------------------------|----------------------------------|--|--|
| Common Name:                                                | Scientific name (Genus species): |  |  |
| Bald Cypress                                                | Taxodium distichum               |  |  |
| Pond Cypress                                                | Taxodium ascendens               |  |  |
| Wax Myrtle                                                  | Myrica cerifera                  |  |  |
| Red Maple                                                   | Acer rubrum                      |  |  |
| Slash Pine                                                  | Pinus elliotti                   |  |  |
| Longleaf Pine                                               | Pinus palustris                  |  |  |
| Oak (laurel, live)                                          | Quercus spp.*                    |  |  |
| Saltbrush                                                   | Baccharis halimifolia            |  |  |
| Pink Sundew                                                 | Drosera capillaris               |  |  |
| Arrowhead                                                   | Sagittaria lancifolia            |  |  |
| Spikerush                                                   | Eleocharis spp.*                 |  |  |
| Pickerelweed Pontederia cordata                             |                                  |  |  |
| "Sp." means "species" whereas "Spp." is used when there are |                                  |  |  |

#### **Florida Native Plant Identification**

Oak (*Quercus virginiana*)
Photo: UF IFAS

Spikerush (*Eleocharis interstincta*) Photo: V. Ramey, UF IFAS

Saltbush (*Baccharis hamifolia*)
Photo: UF IFAS

Pickerelweed (*Pontederia cordata*)
Photo: A. Murray, UF IFAS