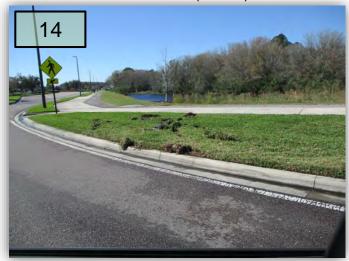

# BBP Roundabout, Ballantrae, Soccer Park, Jersey Pass

- 12. Remove remaining Flax Lily on the Bud Bexley Parkway (BBP) side of the BBP/BVD roundabout.
- 13. The turf on the western perimeter outside the BBP/BVD roundabout is not improving. What is Juniper's plant to improve the condition of this turf?
- 14. Can Juniper attempt to repair this damaged turf on the SW corner outer perimeter of the BBP/BVD roundabout? (Pic 14)