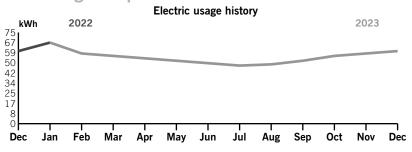

Details section. Learn more about the minimum charge adjustment and additional customer charges at duke- energy.com/minimum.

Your current rate is Residential Service (RS-1).

| Regulatory Assessment Fee | \$0.02 |
|---------------------------|--------|
| Gross Receipts Tax        | 0.//   |
| Total Taxes               | \$0.79 |

Page 1 of 3

Service address

BEXLEY CDD 4278 CADENCE LOOP IRRIGATION Bill date Dec 4, 2023 For service Nov 2 - Dec 1

Account number 9100 8584 1763

30 days

Billing summary

| Previous Amount Due      | \$30.79 |
|--------------------------|---------|
| Payment Received Nov 27  | -30.79  |
| Current Electric Charges | 30.00   |
| Taxes                    | 0.79    |
| Total Amount Due Dec 26  | \$30.79 |



Thank you for your payment.

### Your usage snapshot



#### Average temperature in degrees

| 03 00                                       | , , , , , ,          | 70 02    | 00 00          | 70 70 71          |  |  |  |  |
|---------------------------------------------|----------------------|----------|----------------|-------------------|--|--|--|--|
|                                             | <b>Current Month</b> | Dec 2022 | 12-Month Usage | Avg Monthly Usage |  |  |  |  |
| Electric (kWh)                              | 60                   | 60       | 660            | 55                |  |  |  |  |
| Avg. Daily (kWh)                            | 2                    | 2        | 2              |                   |  |  |  |  |
| 12-month usage based on most recent history |                      |          |                |