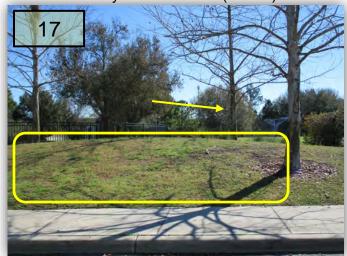

11. Treat dollarweed and all other weeds in the interior oval-shaped lawn in Gimme 10 Park. (Pic 11)