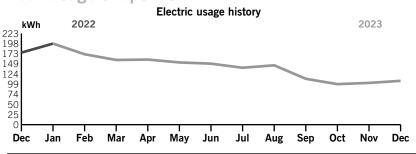

|                |
| ,                      | 7  | -,,-     |                     |                 |                                          |                |
| TOTAL                  | \$ | 2,032.24 |                     |                 |                                          |                |

Page 1 of 3

Service address

BEXLEY CDD 3699 PINE RIBBON DR MAIL KIOSK Bill date Dec 4, 2023 For service Nov 2 - Dec 1

30 days

Account number 9100 8584 0366

### **Billing summary**

| Previous Amount Due      | \$32.82 |
|--------------------------|---------|
| Payment Received Nov 27  | -32.82  |
| Current Electric Charges | 32.79   |
| Taxes                    | 0.86    |
| Total Amount Due Dec 26  | \$33.65 |



Thank you for your payment.

### Your usage snapshot



#### Average temperature in degrees

| 63° 63°                                     | 680 | /10 | /6" | /80 | 820  | 85°            | 86°   | 83° | /6"               | /00 | 110 |
|---------------------------------------------|-----|-----|-----|-----|------|----------------|-------|-----|-------------------|-----|-----|
| Current Month                               |     |     |     | Dec | 2022 | 12-Month Usage |       |     | Avg Monthly Usage |     |     |
| Electric (kWh)                              | )   | 10  | 7   | 1   | 76   |                | 1,692 |     |                   | 141 |     |
| Avg. Daily (kV                              | Vh) | 4   |     |     | 6    |                | 5     |     |                   |     |     |
| 12-month usage based on most recent history |