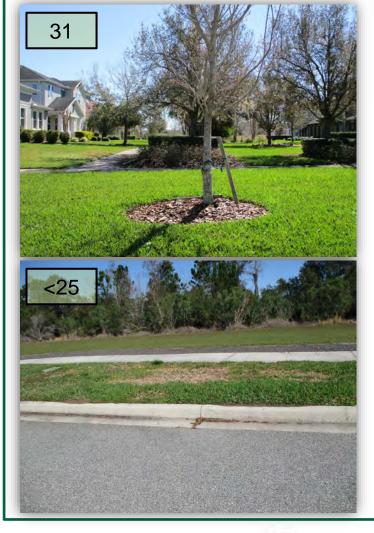

31. Remove the lodge poles from the Red Maple at the west end of Wisdom Trail Park. (Pic 31)

- 32. Treat weeds in the ROW of Balcony Breeze approaching Brighton Lake near the mail kiosk.
- 33. Treat weeds in the Tour Trace ROW st Epic Cove.
- 34. Farther west on Tour Trace past Epic Cove, there is a large stressed spot of turf in the ROW. Has this been diagnosed and target treated? (Pic 34)