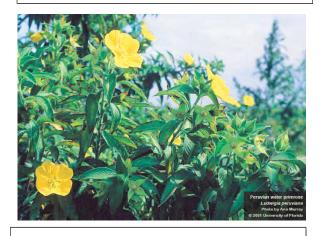

#### **Florida Native Plant Identification**

Oak (*Quercus virginiana*)
Photo: UF IFAS

Spikerush (*Eleocharis interstincta*) Photo: V. Ramey, UF IFAS

Saltbush (*Baccharis hamifolia*)
Photo: UF IFAS

Pickerelweed (*Pontederia cordata*)
Photo: A. Murray, UF IFAS