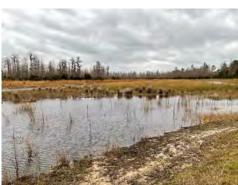

#### **Comments:**

Site Looks Good

Trace amounts of Torpedograss were treated.

If you look closely, you can see a small gator sunbathing in the picture on the right.

www.AdvancedAquatic.com lakes@advancedaquatic.com