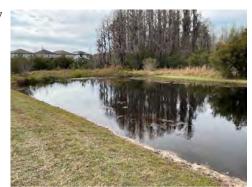

## Pond 36

#### **Comments:**

Site Looks Good

Trace amounts of Torpedograss were treated.

If you look closely, you can see a small gator sunbathing in the picture on the right.

www.AdvancedAquatic.com lakes@advancedaquatic.com