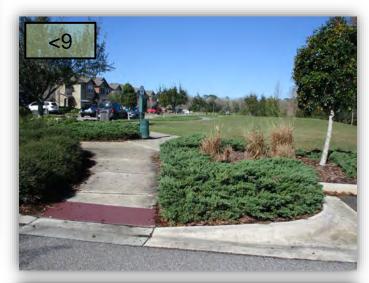

- Treat weeds in the turf on the west side of Pine Ribbon between Storyline and Red Brick.
- 9. Cut the "brown" Purple Fountain Grass down to low mounds at Balance Cove and Storyline. (Pic 9>) This is a short-lived perennial; therefore, these may be past their BB date. (Pic 9>)
- 10. As mentioned earlier in the report, there is standing water in many places throughout Bexley on the sidewalks. This one is in Gimme 10 Park. (Pic 10>)