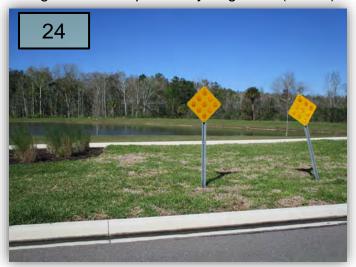

spring granular application if the BOS should want this. My question is has anything been diagnosed and specifically targeted? (Pic 24)

- 25. The same areas of turf are still looking rough on the north side of Terrazzo at Revival. Same question as above. (Pic 25>)
- 26. Spot treat weeds in Game On Park and in the beds along the north side of Terrazzo.
- 27. Treat dollarweed in the turf on the east side of Yellow Brick Park.
- 28. Treat dollarweed in the ROW of Wisdom Trail.
  Also, the curb line is not being hard edged here.
- 29. Treat turf weeds along Balcony Breeze.