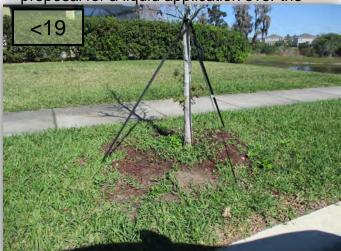

18. Can we make sure there is not another yard drain here in this depression in the center of Lotus Lawn, and if so, expose it for proper drainage. (Pic 18)

- 19. The tree rings along Jersey Pass are undefined, have little to no mulch and have encroaching turf and weeds. (Pic 19>)
- 20. Has the irrigation been turned off in these beds on the back side of Ramble On Way pieshaped park? Treat weeds in the turf within this park. Continuing to Everlong from Ramble On, the west ROW of Ramble On is also very weedy. (Pic 20>)