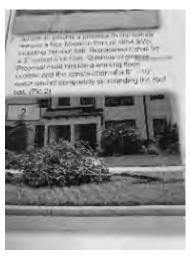

4. I'm pretty sure this is simply because the previous weekend was a complete rainout, but I still would like this area on the west side of BVD checked out for an irrigation break. The sidewalk is flooded here, but several sidewalks throughout the community were also discovered to be flooded throughout this inspection. (Pic 4)