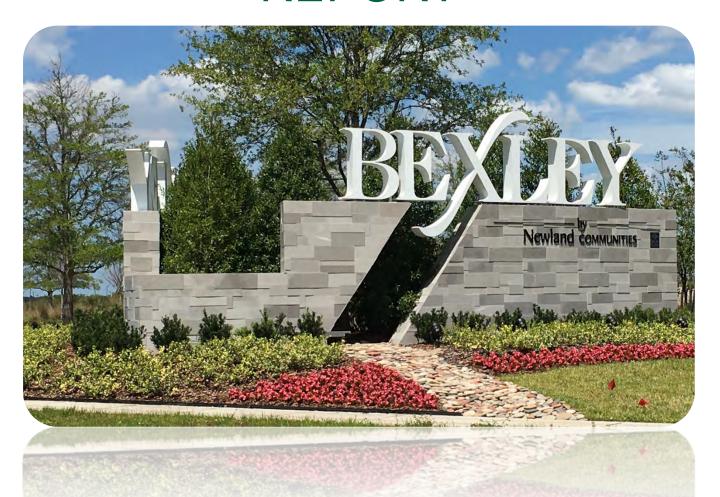

- 1. Why were the East Palatka Hollies "clear-trunked" in the raised planter at SR 54 and Bexley Village Drive (BVD)? The intent here has always been to create a solid green screen behind the word "Bexley". And this
- has been communicated several times. (Pic 1)