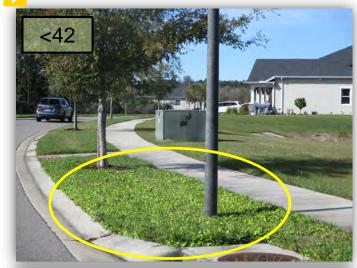

#### Pond 42

#### **Comments:**

Site Looks Good

Trace amounts of Torpedograss were treated.

Generous amounts of native Spikerush are growing along the perimeter of this pond. It is experiencing the same seasonal browning that has been seen in some of the other ponds.