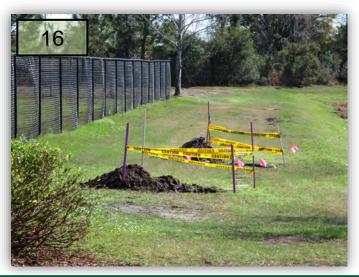

- 15. Treat dollarweed in the east ROW of Ballantrae north of BBP.
- 16. Juniper to provide an update regarding two dug up areas on the south side of the Soccer Park. (Pic 16)

17. The NW corner of Soccer Park is also quite weedy on the berm between the field and the bike park. Properly prune a broken limb from one of the Sycamore trees. (Pic 17)