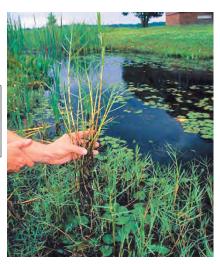

#### **Florida Native Plant Identification**

Oak (*Quercus virginiana*)
Photo: UF IFAS

Spikerush (*Eleocharis interstincta*) Photo: V. Ramey, UF IFAS

Saltbush (*Baccharis hamifolia*)
Photo: UF IFAS

Pickerelweed (*Pontederia cordata*)
Photo: A. Murray, UF IFAS