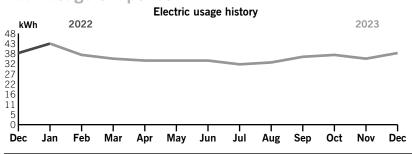

arges at duke- energy.com/minimum.

The total charges incurred during this billing period are below the

Your current rate is General Service Non-Demand Sec (GS-1).

| Regulatory Assessment Fee | \$0.02 |
|---------------------------|--------|
| Gross Receipts Tax        | 0.77   |
| Total Taxes               | \$0.79 |

Page 1 of 3

Service address

BEXLEY CDD 4349 BROAD PORCH RUN Bill date Dec 4, 2023 For service Nov 2 - Dec 1

Account number 9100 8584 2102

30 days

#### Billing summary

| Previous Amount Due      | \$30.79 |
|--------------------------|---------|
| Payment Received Nov 27  | -30.79  |
| Current Electric Charges | 30.00   |
| Taxes                    | 0.79    |
| Total Amount Due Dec 26  | \$30.79 |



MAIL KIOSK

Thank you for your payment.

#### Your usage snapshot



#### Average temperature in degrees

| 03 03           | 00   | 7 1     | 70      | 70     | 02     | 00   | 00      | 00   | 70     | 70      | / I   |
|-----------------|------|---------|---------|--------|--------|------|---------|------|--------|---------|-------|
|                 |      | Current | Month   | Dec    | 2022   | 12-N | lonth U | sage | Avg Mo | nthly L | Jsage |
| Electric (kWh)  |      | 38      | 3       | 3      | 38     |      | 428     |      |        | 36      |       |
| Avg. Daily (kWl | h)   | 1       |         |        | 1      |      | 1       |      |        |         |       |
| 12-month usag   | re h | ased on | most re | cent h | istony |      |         |      |        |         |       |

Mail your payment at least 7 days before the due date or pay ins