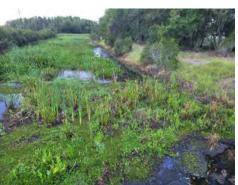

# **Bexley Community Development District Quarterly Wetland Inspection Report**

#### **Site Assessments**

#### Floodplain Pond 1A

#### **Comments:**

Normal Growth Observed

Treated for Torpedograss, cattails, Caesar's Weed, and Cogon Grass. Water was actively flowing at the time of inspection.

Beneficial vegetation noted: Arrowhead, Pickerelweed, Spikerush, Wax Myrtle, and Saltbush.