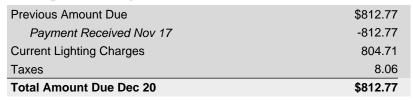

|                 |                                      |                |
| 001-53100-4301         | \$ | 92.37    |                     |                 |                                      |                |
| 001-53100-4307         | \$ | -        |                     |                 |                                      |                |
| 001-53100-4319         | \$ | 6,117.45 |                     |                 |                                      |                |
| TOTAL                  | \$ | 6,209.82 |                     |                 |                                      |                |

Page 1 of 3

Service address **BEXLEY CDD** 000 TOWER RD

Bill date Nov 29, 2023 For service Oct 27 - Nov 28

Account number 9100 8584 1094

33 days

Billing summary





LITE

Thank you for your payment.

### Your usage snapshot



#### Average temperature in degrees

| 70° 63°        | 63    | 68°      | 110     | /6°    | /8°    | 82°  | 85°     | 86°  | 83°    | /6"     | 120   |
|----------------|-------|----------|---------|--------|--------|------|---------|------|--------|---------|-------|
|                |       | Current  | Month   | Nov    | 2022   | 12-N | lonth U | sage | Avg Mo | nthly U | Jsage |
| Electric (kWh) | )     | 2,8      | 62      | 2,8    | 862    | 3    | 34,344  |      | 2      | 2,862   |       |
| Avg. Daily (kV | Vh)   | 87       | 7       | 8      | 37     |      | 94      |      |        |         |       |
| 12-month usa   | age b | nased on | most re | cent h | istory |      |         |      |        |         |