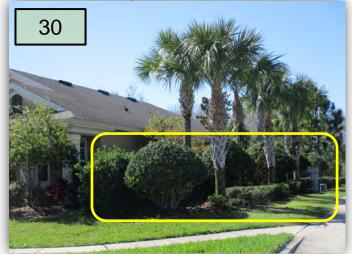

# Balcony Breeze, Wisdom Trail Park, Tour Trace, Frehley Park

30. I've asked the "lollipopping" of the Tree Ligustrums cease. It is still occurring throughout the property. These are along BVD at Balcony Breeze. (Pic 30)