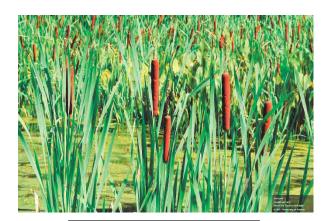

#### **Florida Native Plant Identification**

Oak (*Quercus virginiana*)
Photo: UF IFAS

Spikerush (*Eleocharis interstincta*) Photo: V. Ramey, UF IFAS

Saltbush (*Baccharis hamifolia*)
Photo: UF IFAS

Pickerelweed (*Pontederia cordata*)
Photo: A. Murray, UF IFAS