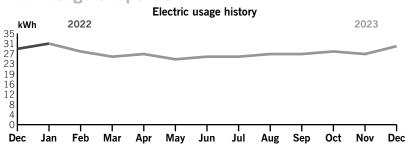

rn more about the minimum charge adjustment and additional customer charges at duke- energy.com/minimum.

Your current rate is General Service Non-Demand Sec (GS-1).

| Regulatory Assessment Fee | \$0.02 |
|---------------------------|--------|
| Gross Receipts Tax        | 0.77   |
| Total Taxes               | \$0.79 |

Page 1 of 3

Service address

Bill date

Account number 9100 8588 6526

Dec 4, 2023

BEXLEY CDD 3104 BEXLEY VILLAGE DR SIGN For service Nov 2 - Dec 1 30 days

#### Billing summary

| Previous Amount Due      | \$30.79 |
|--------------------------|---------|
| Payment Received Nov 27  | -30.79  |
| Current Electric Charges | 30.00   |
| Taxes                    | 0.79    |
| Total Amount Due Dec 26  | \$30.79 |

SIGN

Thank you for your payment.

### Your usage snapshot



#### Average temperature in degrees

| <b>63</b> ° 63°                             | 680 | /10     | /6"   | /80 | 820  | 85°  | 860     | 83°  | /6"    | /0"     | /10   |
|---------------------------------------------|-----|---------|-------|-----|------|------|---------|------|--------|---------|-------|
|                                             |     | Current | Month | Dec | 2022 | 12-N | lonth U | sage | Avg Mo | nthly U | Isage |
| Electric (kWh                               | )   | 30      | )     | 2   | 29   |      | 328     |      |        | 27      |       |
| Avg. Daily (k)                              | Nh) | 1       |       |     | 1    |      | 1       |      |        |         |       |
| 12-month usage based on most recent history |     |         |       |     |