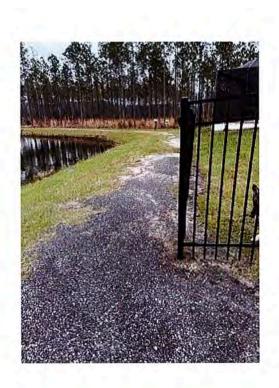

| Job Location |
|--------------|
| Bexley       |
|              |

| Quantity | Unit | Job Description   | Additional Description                                                                                                              | Unit Price | Total    |
|----------|------|-------------------|-------------------------------------------------------------------------------------------------------------------------------------|------------|----------|
|          |      |                   | Lacewood Ct Trail Maintenance                                                                                                       |            |          |
|          |      | Maintenance work. | Crew with bobcat to perform the following work:                                                                                     | 4,800.00   | 4,800.00 |
|          |      |                   | Dig sediment off trail behind 5058 Lacewood Ct and reestablish Asphalt Millings to 6' wide (roughly 100 Linear Feet).               |            |          |
|          |      |                   | Use dirt to fill adjacent washouts along pond edge and sod with bahia (roughly 800 Square Feet).                                    |            |          |
|          |      |                   | Add fill at the turn by fence corner to create a total of 8' wide flat area for 15 Linear Feet (6' Asphalt Millings & 2' Bahia Sod) |            |          |
|          |      |                   | Reinstall 500 SF St Augustine along sidewalk in easement if disturbed from tracking in and out.                                     |            |          |
|          |      |                   |                                                                                                                                     |            |          |
|          |      |                   |                                                                                                                                     |            |          |
|          |      |                   |                                                                                                                                     |            |          |
|          |      |                   |                                                                                                                                     |            |          |