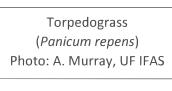

#### **Florida Native Plant Identification**

Oak (*Quercus virginiana*)
Photo: UF IFAS

Spikerush (*Eleocharis interstincta*) Photo: V. Ramey, UF IFAS

Saltbush (*Baccharis hamifolia*)
Photo: UF IFAS

Pickerelweed (*Pontederia cordata*)
Photo: A. Murray, UF IFAS