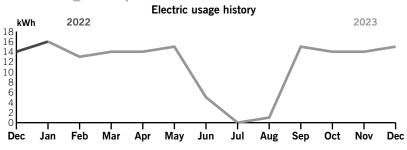

e about the minimum charge adjustment and additional customer charges at duke- energy.com/minimum.

Your current rate is General Service Non-Demand Sec (GS-1).

| Total Taxes               | \$0.79 |
|---------------------------|--------|
| Gross Receipts Tax        | 0.77   |
| Regulatory Assessment Fee | \$0.02 |

Page 1 of 3

Service address

BEXLEY CDD 4688 BEXLEY VILLAGE DR Bill date Dec 4, 2023 For service Nov 2 - Dec 1

30 days

Account number 9100 8588 5939

### Billing summary

| Previous Amount Due      | \$30.79 |
|--------------------------|---------|
| Payment Received Nov 27  | -30.79  |
| Current Electric Charges | 30.00   |
| Taxes                    | 0.79    |
| Total Amount Due Dec 26  | \$30.79 |



**IRRIGATION** 

Thank you for your payment.

### Your usage snapshot



#### Average temperature in degrees

| 03 03           | 00   | 7 1     | 70      | 70     | 02     | 00   | 00      | 00   | 70     | 70      | 7 1   |
|-----------------|------|---------|---------|--------|--------|------|---------|------|--------|---------|-------|
|                 |      | Current | Month   | Dec    | 2022   | 12-N | Ionth U | sage | Avg Mo | nthly L | Jsage |
| Electric (kWh)  |      | 15      | 5       |        | 14     |      | 136     |      |        | 11      |       |
| Avg. Daily (kWl | h)   | 1       |         |        | 0      |      | 0       |      |        |         |       |
| 12-month usag   | se h | ased on | most re | cent h | ictory |      |         |      |        |         |       |

Mail your payment at least 7 days before the due date or pay ins