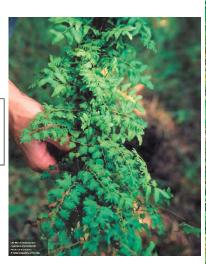

Primrose (*Ludwigia peruviana*)
Photo: A. Murray, UF IFAS

Dog Fennel (Eupatorium capillifolium) Photo: S. Berger, AAS

Old World Climbing Fern (*Lygodium microphyllum*) Photo: V. Ramey, UF IFAS