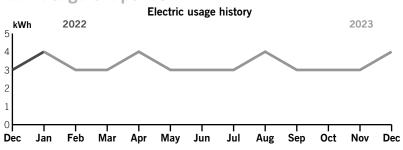

e state. When the combined monthly customer, energy, fuel, and other charges fall below a \$30 threshold, customers will see the difference noted as a Minimum Bill Adjustment under the Billing Details section. Learn more about the minimum charge adjustment and additional customer charges at duke- energy.com/minimum.

Page 1 of 3

Service address

BEXLEY CDD 4641 BEXLEY VILLAGE DR HSE IRRIGATION Bill date Dec 4, 2023 For service Nov 2 - Dec 1

30 days

Account number 9100 8584 1250

### Billing summary

| Previous Amount Due      | \$30.79 |
|--------------------------|---------|
| Payment Received Nov 27  | -30.79  |
| Current Electric Charges | 30.00   |
| Taxes                    | 0.79    |
| Total Amount Due Dec 26  | \$30.79 |



Thank you for your payment.

#### Your usage snapshot



#### Average temperature in degrees

| <b>63</b> ° 63°                             | 680 | /10    | /6"   | /80 | 820  | 85°  | 860     | 83°  | /6"    | /0"     | /10   |
|---------------------------------------------|-----|--------|-------|-----|------|------|---------|------|--------|---------|-------|
|                                             | С   | urrent | Month | Dec | 2022 | 12-N | lonth U | sage | Avg Mo | nthly U | Isage |
| Electric (kWh)                              |     | 4      |       |     | 3    |      | 40      |      |        | 3       |       |
| Avg. Daily (kW                              | /h) | 0      |       |     | 0    |      | 0       |      |        |         |       |
| 12-month usage based on most recent history |     |        |       |     |      |