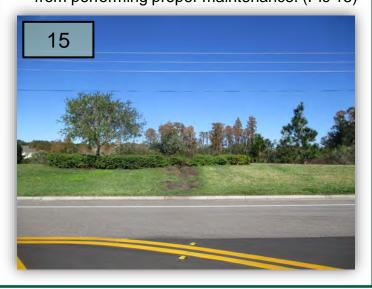

- 14. Approaching the BVD/Bud Bexley Parkway (BBP) roundabout from the south, there is dying turf in the vicinity of the third Oak from the north in the east ROW of BVD. Juniper to diagnose and treat accordingly.
- 15. There remains ongoing construction and damage on the north side of BBP north of the new community, Westwood. Provide an update as to how is this preventing Juniper from performing proper maintenance. (Pic 15)