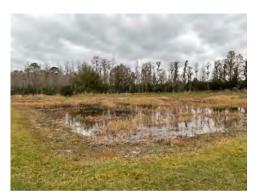

#### **Comments:**

Site Looks Good

Torpedograss was observed and treated.

There is a generous collar of native Spikerush (Eleocharis interstincta) lining the perimeter of this pond. It is currently experiencing a seasonal browning. This is only temporary - new green shoots will start to grow through soon.