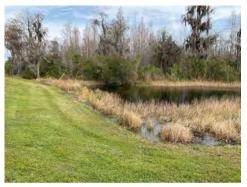

#### **Comments:**

Site Looks Good

Torpedograss was observed and treated.

There is a generous collar of native Spikerush (Eleocharis interstincta) lining the perimeter of this pond. It is currently experiencing a seasonal browning. This is only temporary - new green shoots will start to grow through soon.

#### Pond 29

#### **Comments:**

Normal Growth Observed

Trace amounts of Pennywort and algae were treated.

Handfuls of native Spikerush dot the shoreline of this pond.

www.AdvancedAquatic.com lakes@advancedaquatic.com