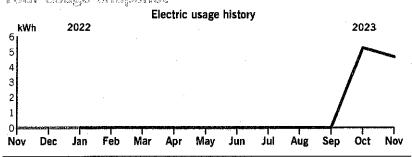

------|----------|
| 23-06253       | 12/08/2023   | 1,330.00    | 1,330.00 |         |         |         |          |
|                | Total        | 1,330.00    | 1,330.00 | 0.00    | 0.00    | 0.00    | 0.00     |

duke-energy.com 877.372.8477

Service address

BEXLEY CDD 3659 CLAY POT DR LAND O LAKES FL 34638 Bill date Nov 28, 2023 For service Oct 25 - Nov 22

29 days

fb.def.duke.bills.20231127202716.72.afp-43149-000000874

Account number 9101 5252 7020

#### Billing summary

| Previous Amount Due      | \$77.92 |
|--------------------------|---------|
| Payment Received Nov 21  | -77.92  |
| Current Electric Charges | 16.65   |
| Taxes                    | 0.44    |
| Total Amount Due Dec 19  | \$17.09 |

O

Thank you for your payment.

RECEIVED

DEC 0 4 2023

Your usage snapshot



#### Average temperature in degrees

| 70°    | 63°                                         | 63° | 68°     | 71°   | 76° | 78°  | 82°  | 85°    | 86°   | 83°    | 76°     | 72⁰   |
|--------|---------------------------------------------|-----|---------|-------|-----|------|------|--------|-------|--------|---------|-------|
|        |                                             |     | Current | Month | Nov | 2022 | 12-N | onth L | Isage | Avg Mo | nthly ( | Jsage |
| Electr | ic (kWh)                                    |     | 5       |       |     | 0    |      | N/A    |       |        | 5       |       |
| Avg. [ | Daily (kM                                   | /h) | 0       |       |     | 0    |      | N/A    |       |        |         |       |
| 12-m   | 12-month usage based on m