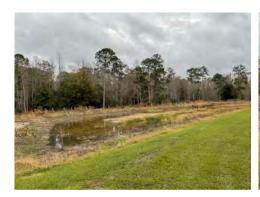

# **Bexley Community Development District Quarterly Wetland Inspection Report**

## **Reason for Inspection:**

Quality Assurance

## **Inspection Date(s):**

November 2023 - January 2024

#### **Management Summary/Recommendations**

The wetland buffer areas all have a good distinct border that is being maintained along their perimeters. There is also good diversity plant species growing in each of them. The wetland buffers are also home to plenty of wildlife that can be seen going in and out at any time of the day - native birds, deer, wild hogs, small mammals, etc. With it being winter, everything is starting to look a little different and the seasonal flowering plants have dropped their blooms.

The floodplain pond areas are all looking good at Bexley. They are diverse as well in the different species growing in each of them. There are plenty of gators sunbathing and wading birds hunting for fish that can be seen at most times when passing by.