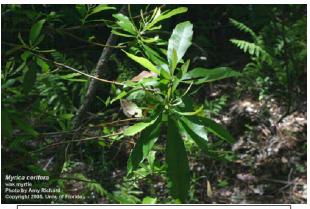

#### Florida Native Plant Identification

Bald Cypress (*Taxodium distichum*) Photo: Pinellas County Government

Wax Myrtle (*Myrica cerifera*)
Photo: A. Richard, UF IFAS

Slash Pine

(Pinus elliottii)

Photo: UF IFAS