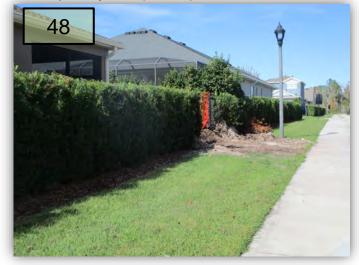

4. I'm pretty sure this is simply because the previous weekend was a complete rainout, but I still would like this area on the west side of BVD checked out for an irrigation break. The sidewalk is flooded here, but several sidewalks throughout the community were also discovered to be flooded throughout this inspection. (Pic 4)