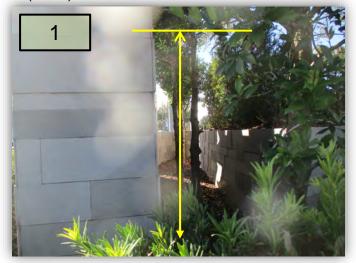

11. Treat dollarweed and all other weeds in the interior oval-shaped lawn in Gimme 10 Park. (Pic 11)