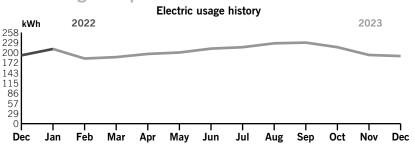

s) @ \$10.560                    | 95.04    |
| Total Current Charges                   | \$288.74 |

Your current rate is Lighting Service Company Owned/Maintained (LS-1).



| Total Taxes               | \$2.05 |
|---------------------------|--------|
| Gross Receipts Tax        | 1.81   |
| Regulatory Assessment Fee | \$0.24 |

Page 1 of 3

Service address

BEXLEY CDD 4266 BALLANTRAE BLVD SIGN LIGHTS Bill date Dec 4, 2023 For service Nov 2 - Dec 1

Account number 9100 8584 2433

30 days

Billing summary

| Previous Amount Due      | \$48.06 |
|--------------------------|---------|
| Payment Received Nov 27  | -48.06  |
| Current Electric Charges | 46.34   |
| Taxes                    | 1.22    |
| Total Amount Due Dec 26  | \$47.56 |



Thank you for your payment.

Your usage snapshot



#### Average temperature in degrees

| 03 03           | ,0  | 7 1     | 70      | 70     | 02     | 00   | 00      | 00   | 7.0    | 70       | 7 1   |
|-----------------|-----|---------|---------|--------|--------|------|---------|------|--------|----------|-------|
|                 | (   | Current | Month   | Dec    | 2022   | 12-N | lonth U | sage | Avg Mo | onthly L | Jsage |
| Electric (kWh)  |     | 19      | 1       | 1      | 93     |      | 2,466   |      |        | 206      |       |
| Avg. Daily (kWh | 1)  | 6       |         |        | 6      |      | 7       |      |        |          |       |
| 12-month usage  | a h | no hase | most ra | cant h | ictory |      |         |      |        |          |       |

Mail your payment at least 7 days before the due date or pay ins