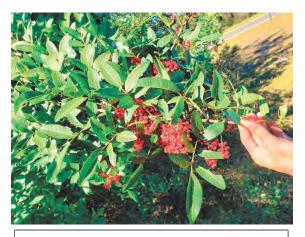

Marsh Beggartic (Bidens mitis) Photo: A. Murray, UF IFAS

Caesar's Weed (Urena lobata) Photo: S. Berger, AAS