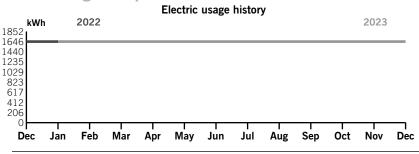

| 0.22    |
| Total Current Charges                   | \$32.79 |

# Billing details - Taxes

| Regulatory Assessment Fee Gross Receipts Tax | \$0.02<br>0.84 |
|----------------------------------------------|----------------|
| Total Taxes                                  | \$0.86         |

Page 1 of 3

Service address

**BEXLEY CDD** 

Bill date Dec 4, 2023

For service Nov 2 - Dec 1 30 days

000 BEXLEY VILLAGE DR LITE BEXLEY PAR4 PH2B SL

Account number 9100 8584 0580

## Billing summary

| Previous Amount Due      | \$875.05 |
|--------------------------|----------|
| Payment Received Nov 27  | -875.05  |
| Current Lighting Charges | 870.10   |
| Taxes                    | 4.95     |
| Total Amount Due Dec 26  | \$875.05 |



Thank you for your payment.

#### Your usage snapshot



#### Average temperature in degrees

| 03 03                                       | 00 | 7 1     | 70    | 70  | 02   | 00   | 00      | 03   | 70     | 70      | / 1  |
|---------------------------------------------|----|---------|-------|-----|------|------|---------|------|--------|---------|------|
|                                             |    | Current | Month | Dec | 2022 | 12-N | lonth U | sage | Avg Mo | nthly U | sage |
| Electric (kWh)                              |    | 1,6     | 46    | 1,  | 646  |      | 19,752  |      | 1      | 1,646   |      |
| Avg. Daily (kW                              | h) | 55      | 5     | í   | 55   |      | 54      |      |        |         |      |
| 12-month usage based on most recent history |    |         |       |     |      |      |