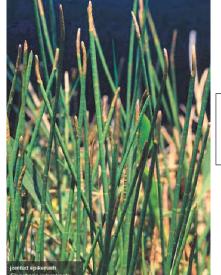

#### **Florida Native Plant Identification**

Oak (*Quercus virginiana*)
Photo: UF IFAS

Spikerush (*Eleocharis interstincta*) Photo: V. Ramey, UF IFAS

Saltbush (*Baccharis hamifolia*)
Photo: UF IFAS

Pickerelweed (*Pontederia cordata*)
Photo: A. Murray, UF IFAS