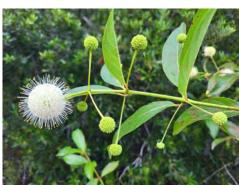

#### **Comments:**

Site Looks Good

Treated for Torpedograss, Cogon Grass, Brazilian Pepper, invasive vines, and Camphorweed.

Beneficial vegetation noted: Cypress, Red Maple, Oak, Spikerush, Arrowhead, Pickerelweed, native grasses, Thalia, and Buttonbush (pictured on the right).