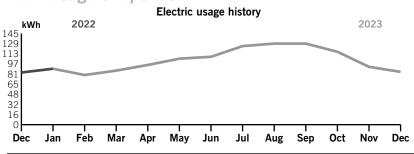

21.12    |
| Total Current Charges                   | \$870.10 |

# Billing details - Taxes

| Total Taxes               | \$4.95 |
|---------------------------|--------|
| Gross Receipts Tax        | 4.31   |
| Regulatory Assessment Fee | \$0.64 |

Your current rate is Lighting Service Company Owned/Maintained (LS-1).

Page 1 of 3

Service address

BEXLEY CDD 4273 BALLANTRAE BLVD Bill date Dec 4, 2023 For service Nov 2 - Dec 1

30 days

IRRIGATION

Account number 9100 8584 0770

### Billing summary

| Previous Amount Due      | \$31.18 |
|--------------------------|---------|
| Payment Received Nov 27  | -31.18  |
| Current Electric Charges | 30.00   |
| Taxes                    | 0.79    |
| Total Amount Due Dec 26  | \$30.79 |



Thank you for your payment.

#### Your usage snapshot



#### Average temperature in degrees

| 03 03                                       | 00 | 7 1     | 70    | 70  | 02   | 00   | 00      | 00   | 7.0    | 70       | 7 1   |
|---------------------------------------------|----|---------|-------|-----|------|------|---------|------|--------|----------|-------|
|                                             |    | Current | Month | Dec | 2022 | 12-N | lonth U | sage | Avg Mo | onthly L | Jsage |
| Electric (kWh)                              |    | 84      | 1     | 8   | 33   |      | 1,237   |      |        | 103      |       |
| Avg. Daily (kW                              | h) | 3       |       |     | 3    |      | 3       |      |        |          |       |
| 12 month usage based on most recent history |    |         |       |     |