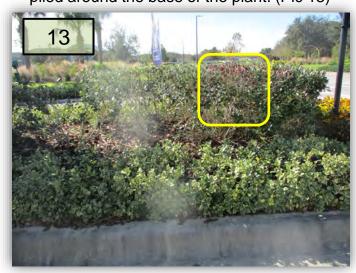

- 12. The Marigolds at Solace Run and Pine Ribbon need to be dead-headed.
- 13. Inspect some dieback on the Feijoa on the Solace Run median. Trim out dead and apply preventative fungicide. Rake back any mulch piled around the base of the plant. (Pic 13)