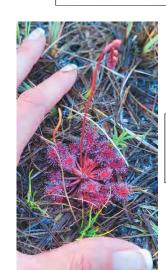

## **Common Florida Wetland and Pond Plant Species**

| COMMON NATIVE SPECIES                                       |                                  |  |  |
|-------------------------------------------------------------|----------------------------------|--|--|
| Common Name:                                                | Scientific name (Genus species): |  |  |
| Bald Cypress                                                | Taxodium distichum               |  |  |
| Pond Cypress                                                | Taxodium ascendens               |  |  |
| Wax Myrtle                                                  | Myrica cerifera                  |  |  |
| Red Maple                                                   | Acer rubrum                      |  |  |
| Slash Pine                                                  | Pinus elliotti                   |  |  |
| Longleaf Pine                                               | Pinus palustris                  |  |  |
| Oak (laurel, live)                                          | Quercus spp.*                    |  |  |
| Saltbrush                                                   | Baccharis halimifolia            |  |  |
| Pink Sundew                                                 | Drosera capillaris               |  |  |
| Arrowhead                                                   | Sagittaria lancifolia            |  |  |
| Spikerush                                                   | Eleocharis spp.*                 |  |  |
| Pickerelweed Pontederia cordata                             |                                  |  |  |
| "Sp." means "species" whereas "Spp." is used when there are |                                  |  |  |

Sundew (*Drosera capillaris*) Photo: S. Berger, AAS