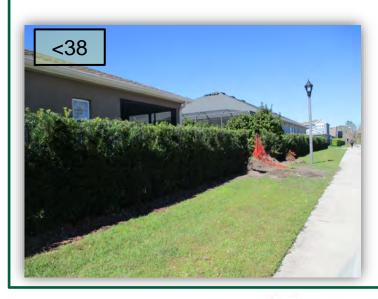

- 35. There are still a few trees in the lift station area on Tour Trace with tree straps on them. These could be removed.
- 36. Treat dollar weed in the Frehley Park Sr. Park turf.
- 37. Approaching Blue Lantana, treat weeds in the Tour Trace ROW turf.
- 38. There has not been much progress in the Alley "F" pool off Courtyard Loop.

  (Pic 38>)