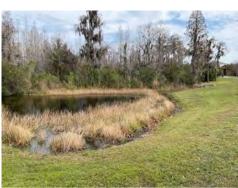

## Pond 36

#### **Comments:**

Site Looks Good

Trace amounts of Torpedograss were treated.

If you look closely, you can see a small gator sunbathing in the picture on the right.

www.AdvancedAquatic.com lakes@advancedaquatic.com