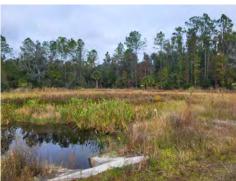

#### Floodplain Pond 1A

#### **Comments:**

Normal Growth Observed

Treated for Torpedograss, cattails, Caesar's Weed, and Cogon Grass. Water was actively flowing at the time of inspection.

Beneficial vegetation noted: Arrowhead, Pickerelweed, Spikerush, Wax Myrtle, and Saltbush.

## Floodplain Pond 1B